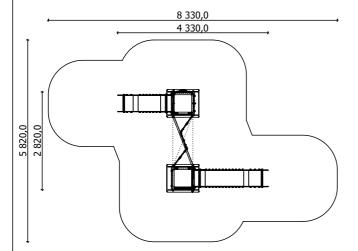

from 6

**1,60 m** height of fall

... **kg** (heaviest part)

... kg

... h
(without excavation and concreting)

Lenght: Width: Height: 4 330 mm 2 820 mm 2 780 mm

Lenght of safety area:
Width of safety area:
Required safety area:
(Install shock absorbing material according to EN 1176:2017)

8 330 mm
5 820 mm
40 m²

Do not place stainless steel slide directly to south!

Foundation should be accessable for maintenance.

Playground equipment steel foundation is concreted in the ground at the planned location. The equipment can be used after two days when the concrete becomes solid. During assembly no children are allowed in the area.