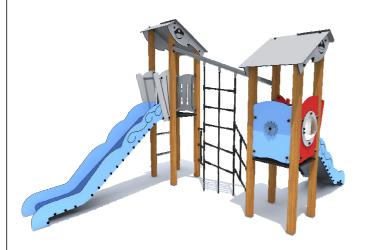

## PRODUCT DATA SHEET

Jūrmalas Mežaparki Ltd. 1 Garkalnes street, Jurmala +371 6773 2317, www.jmp.lv

Construction is made from glued wood, stainless and galvanized steel metal, rope and HPL laminate.

**6** children

from 6

**1,60 m** height of fall

... **kg** (heaviest part)

... kg

... h
(without excavation and concreting)

Lenght: Width: Height: 4 330 mm 2 820 mm 2 780 mm

Lenght of safety area:
Width of safety area:
Required safety area:
(Install shock absorbing material according to EN 1176:2017)

8 330 mm
5 820 mm
40 m²

Do not place stainless steel slide directly to south!

Foundation should be accessable for maintenance.

Playground equipment steel foundation is concreted in the ground at the planned location. The equipment can be used after two days when the concrete becomes solid. During assembly no children are allowed in the area.