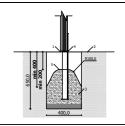

8 330 mm
5 820 mm
40 m²

Do not place stainless steel slide directly to south!

Foundation should be accessable for maintenance.

Playground equipment steel foundation is concreted in the ground at the planned location. The equipment can be used after two days when the concrete becomes solid. During assembly no children are allowed in the area.