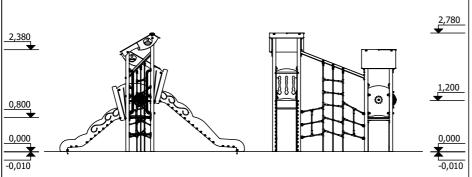

from 6

**1,60 m** height of fall

... **kg** (heaviest part)

... kg

... h
(without excavation and concreting)

Lenght: Width: Height: 4 330 mm 2 820 mm 2 780 mm

Lenght of safety area:
Width of safety area:
Required safety area:
(Install shock absorbing material according to EN 1176:2017)

8 330 mm
5 820 mm
40 m²

Do not place stainless steel slide directly to south!

Foundation should be accessable for maintenance.

Playground equipment steel foundation is concreted in the ground at the planned location. The equipment can be used after two days when the concrete becomes solid. During assembly no children are allowed in the area.