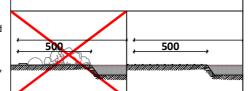

#### In the direction of the swing there must be an extra 500 mm free area of any obstacles!

5 400,0

3 400,0