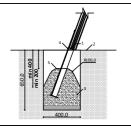

(without excavation and concreting)

3 400 mm Lenght: Width: 2 010 mm 2 540 mm Height:

Lenght of safety area: 5 400 mm Width of safety area: 7 830 mm Required safety area: 26,6 / 42 m<sup>2</sup>

(Install shock absorbing material according to EN 1176:2017)

Playground equipment steel foundation is concreted in the ground at the planned location. The equipment can be used after two days when the concrete becomes solid. During assembly no children are allowed in the area.

#### Foundation should be accessable for maintenance.