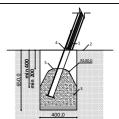

Height:

Lenght of safety area:

Width of safety area:

In the direction of the swing there must be an extra 500 mm free area of any obstacles!

Foundation should be accessable for maintenance.

Playground equipment steel foundation is concreted in the ground at the planned location. The equipment can be used after two days when the concrete becomes solid. During assembly no children are allowed in the area.