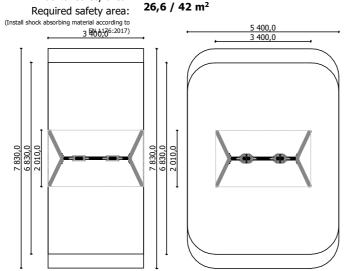

(without excavation and concreting)

3 400 mm

2010 mm

2 540 mm

5 400 mm

7 830 mm

Lenght:

Width:

Height:

Lenght of safety area:

Width of safety area:

In the direction of the swing there must be an extra 500 mm free area of any obstacles!

Foundation should be accessable for maintenance.

Playground equipment steel foundation is concreted in the ground at the planned location. The equipment can be used after two days when the concrete becomes solid. During assembly no children are allowed in the area.