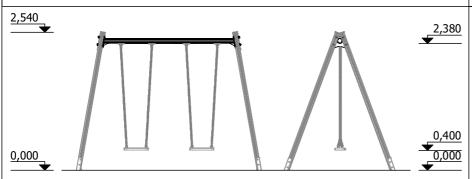

(without excavation and concreting)

3 400 mm

2010 mm

2 540 mm

5 400 mm

7 830 mm

Lenght:

Width:

Height:

Lenght of safety area:

Width of safety area:

In the direction of the swing there must be an extra 500 mm free area of any obstacles!

Foundation should be accessable for maintenance.

Playground equipment steel foundation is concreted in the ground at the planned location. The equipment can be used after two days when the concrete becomes solid. During assembly no children are allowed in the area.