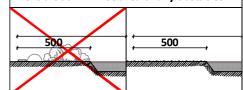

Height:

Lenght of safety area:

Width of safety area:

In the direction of the swing there must be an extra 500 mm free area of any obstacles!

Foundation should be accessable for maintenance.

Playground equipment steel foundation is concreted in the ground at the planned location. The equipment can be used after two days when the concrete becomes solid. During assembly no children are allowed in the area.