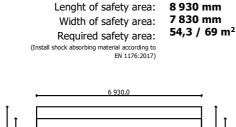

## Jūrmalas Mežaparki Ltd.

1 Garkalnes street, Jurmala +371 6773 2317, www.jmp.lv

Construction is made from glued wood, galvanized steel and HPL laminate.

6 930 mm

2010 mm

2 540 mm

MAX

**4 - 7** children

<14

1,36 m height of fall

10 kg

... kg

(without excavation and concreting)

Lenght:

Width:

Height: