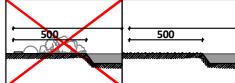

In the direction of the swing there must be an extra 500 mm free area of any obstacles!

Playground equipment steel foundation is concreted in the ground at the planned location. The equipment can be used after two days when the concrete becomes solid.