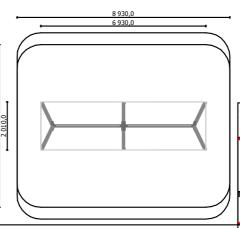

## Jūrmalas Mežaparki Ltd.

1 Garkalnes street, Jurmala +371 6773 2317, www.jmp.lv

Construction is made from glued wood, galvanized steel and HPL laminate.

6 930 mm

2010 mm

2 540 mm

MAX

**4 - 7** children

<14

1,36 m height of fall

10 kg

... kg

(without excavation and concreting)

Lenght:

Width:

Height: