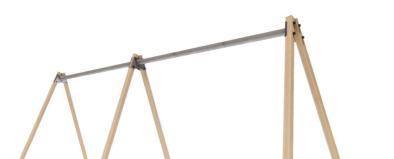

## Jūrmalas Mežaparki Ltd.

1 Garkalnes street, Jurmala +371 6773 2317, www.jmp.lv

Construction is made from glued wood, galvanized steel and HPL laminate.

6 930 mm

2010 mm

2 540 mm

MAX

**4 - 7** children

<14

1,36 m height of fall

10 kg

... kg

(without excavation and concreting)

Lenght:

Width:

Height: