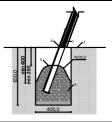

In the direction of the swing there must be an extra 500 mm free area of any obstacles!

Playground equipment steel foundation is concreted in the ground at the planned location. The equipment can be used after two days when the concrete becomes solid.

Foundation should be accessable for maintenance.