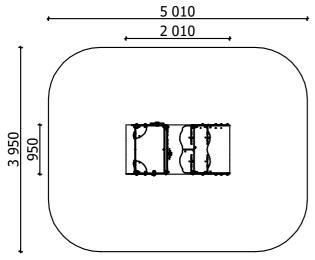

20 kg (heaviest part)

... kg

(without excavation and concreting)

Lenght: Width: Height:

2 010 mm

1 010 mm

950 mm

Lenght of safety area:
Width of safety area:
Required safety area:
(Install shock absorbing material according to EN 1176:2017)

5 010 mm
3 950 mm
18,94 m²

Equipment safety checkings must be performend once in a week in high vandalism risk area.

Playground equipment steel foundation is concreted in the ground at the planned location. The equipment can be used after two days when the concrete becomes solid. During