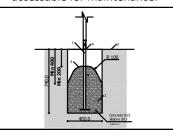

5 010 mm
3 950 mm
18,94 m²

Equipment safety checkings must be performend once in a week in high vandalism risk area.

Playground equipment steel foundation is concreted in the ground at the planned location. The equipment can be used after two days when the concrete becomes solid. During

## 1,010

0,270 0,000