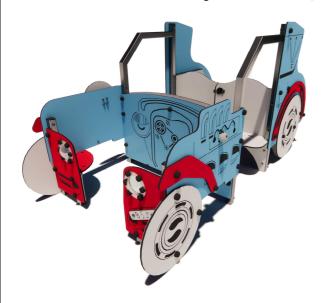

## PRODUCT DATA SHEET

Jūrmalas Mežaparki Ltd.

1 Garkalnes street, Jurmala +371 6773 2317, www.jmp.lv

Construction is made from stainless and galvanized steel metal, and HPL details.

**7** children

< 6 age

**0,30 m** height of fall