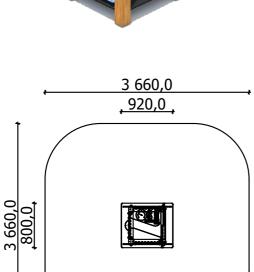

... kg

(without excavation and concreting)

Lenght: Width: Height: 920 mm 800 mm 1 680 mm

Lenght of safety area: Width of safety area: Required safety area:

(Install shock absorbing material according to EN 1176:2017)

3 660 mm 3 660 mm

Playground equipment steel foundation is concreted in the ground at the planned location. The equipment can be used after two days when the concrete becomes solid. Foundation should be accessable for maintenance. During assembly no children are allowed in the area.