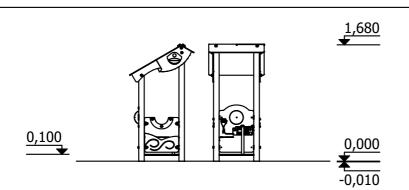

... kg

(without excavation and concreting)

Lenght: Width: Height: 920 mm 800 mm 1 680 mm

Lenght of safety area: Width of safety area: Required safety area:

(Install shock absorbing material according to EN 1176:2017)