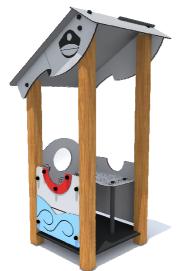

1 Garkalnes street, Jurmala +371 6773 2317, www.jmp.lv

Construction is made from glued wood, stainless and galvanized steel metal, rope and HPL laminate.

1 children

till 3 age

0,10 m height of fall

... kg (heaviest part)