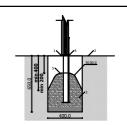

3 660 mm 3 660 mm

Playground equipment steel foundation is concreted in the ground at the planned location. The equipment can be used after two days when the concrete becomes solid. Foundation should be accessable for maintenance. During assembly no children are allowed in the area.