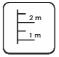

... kg

(without excavation and concreting)

Lenght: Width: Height: 920 mm 800 mm 1 680 mm

3 660 mm 3 660 mm

Lenght of safety area: Width of safety area: Required safety area:

(Install shock absorbing material according to EN 1176:2017)