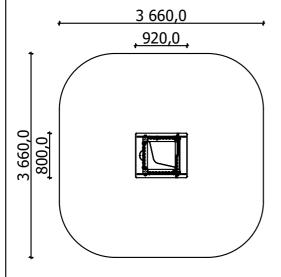

... kg

(without excavation and concreting)

Lenght: Width: Height: 920 mm 800 mm 1 680 mm

3 660 mm 3 660 mm

Lenght of safety area: Width of safety area: Required safety area:

(Install shock absorbing material according to EN 1176:2017)