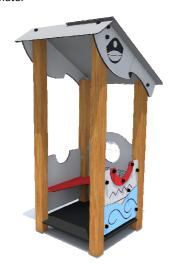

1 Garkalnes street, Jurmala +371 6773 2317, www.jmp.lv

Construction is made from glued wood, stainless and galvanized steel metal, rope and HPL laminate.

1 children

till 3 age

0,10 m height of fall

... kg (heaviest part)