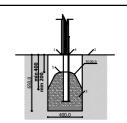

Playground equipment steel foundation is concreted in the ground at the planned location. The equipment can be used after two days when the concrete becomes solid. Foundation should be accessable for maintenance. During assembly no children are allowed in the area.