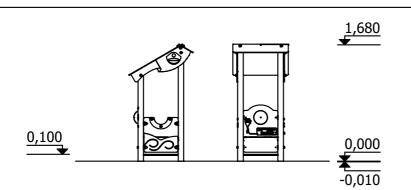

... kg

(without excavation and concreting)

Lenght: Width: Height: 920 mm 800 mm 1 680 mm

3 660 mm 3 660 mm

Lenght of safety area: Width of safety area: Required safety area:

(Install shock absorbing material according to EN 1176:2017)