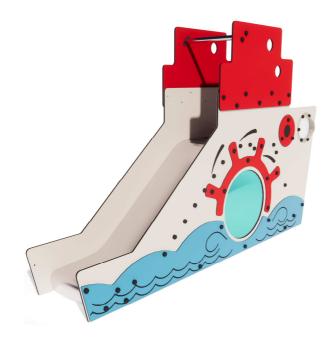

## PRODUCT DATA SHEET

Jūrmalas Mežaparki Ltd.

1 Garkalnes street, Jurmala +371 6773 2317, www.jmp.lv

Construction is made from stainless and galvanized steel metal and HPL laminate.

2

children

3 - 6

age

0,80 m

height of fall

25 kg (heaviest part)

... kg

4 h

(without excavation and concreting)

Lenght: 2 560 mm Width: 485 mm Height: 1 610 mm

Lenght of safety area:
Width of safety area:
Required safety area:
(Install shock absorbing material according to EN 1176:2017)

6 060 mm
3 510 mm
16,7 m²

Do not place stainless steel slide directly to south!

Foundation should be accessable for maintenance.

Playground equipment steel foundation is concreted in the ground at the planned location. The equipment can be used after two days when the concrete becomes solid. During assembly no children are allowed in the area.