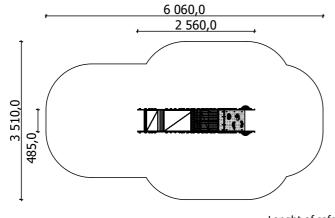

0,80 m

height of fall

25 kg (heaviest part)

... kg

4 h

(without excavation and concreting)

Lenght: 2 560 mm Width: 485 mm Height: 1 610 mm

Lenght of safety area:
Width of safety area:
Required safety area:
(Install shock absorbing material according to EN 1176:2017)

6 060 mm
3 510 mm
16,7 m²

Do not place stainless steel slide directly to south!

Foundation should be accessable for maintenance.

Playground equipment steel foundation is concreted in the ground at the planned location. The equipment can be used after two days when the concrete becomes solid. During assembly no children are allowed in the area.