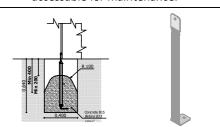

0,80 m

height of fall

25 kg (heaviest part)

... kg

4 h

(without excavation and concreting)

Lenght: 2 560 mm Width: 485 mm Height: 1 610 mm

Lenght of safety area:
Width of safety area:
Required safety area:
(Install shock absorbing material according to EN 1176:2017)

6 060 mm
3 510 mm
16,7 m²

Do not place stainless steel slide directly to south!

Foundation should be accessable for maintenance.

Playground equipment steel foundation is concreted in the ground at the planned location. The equipment can be used after two days when the concrete becomes solid. During assembly no children are allowed in the area.

Equipment safety checkings must be performend once in a week in high vandalism risk area.

Maintainance is required once in every 3 months, depending on usage.

0,000

## 0,100