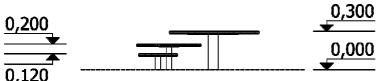

### Parameters:

a= 900 mm b= 1000 mm h= 300 mm

Assembly 1,5 h (without concreting and digging)

# 0,900