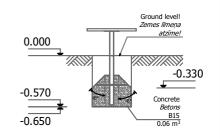

### Parameters:

a= 900 mm b= 1000 mm h= 300 mm

Assembly 1,5 h (without concreting and digging)

# 0,900