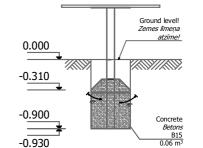

### Parameters:

a= 900 mm b= 1000 mm h= 300 mm

Assembly 1,5 h (without concreting and digging)

# 0,900