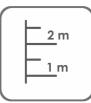

### Parameters:

a= 900 mm b= 1000 mm h= 300 mm

Assembly 1,5 h (without concreting and digging)