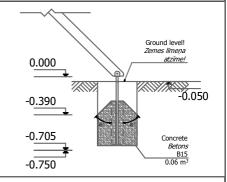

### Parameters:

a= 4 000 mm b= **560 mm** h= **1 500 mm** 

1,500

-0,050

Assembly 4 h (without concreting and digging)

Weight 47,1 kg

The equipment-agility may only be used after two days when the Requirements:

concrete is completely dry.

The equipment-agility is fixed (mounted) at the installation site

**Transportation:**