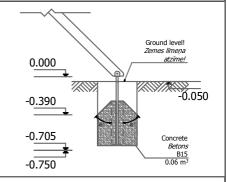

## \* Glued pine wood beam - impregnated (green); Impregnated board;

4 008

- \* Three-layer HPL (high pressure laminate);
- \* Water-resistant, abrasive plywood;
- \* Stainless steel;

0,000

-0,050

\* PP (popropylene);

## Concrete:

Spare parts availability: The spare parts and spare parts can be purchased at SIA "Jurmalas

Mežaparks". factory within 3 days after the customer's request after warranty period. Spare parts are available for 10 years. erves share availability.

The equipment-agility may only be used after two days when the Requirements:

concrete is completely dry.

The equipment-agility is fixed (mounted) at the installation site

**Transportation:**