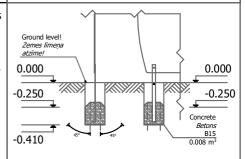

### **Concrete:**

The spare parts and spare parts can be purchased at SIA "Jurmalas Spare parts availability:

Mežaparks". factory within 3 days after the customer's request after warranty period. Spare parts are available for 10 years. erves share availability.

The equipment-agility may only be used after two days when the Requirements:

concrete is completely dry.

The equipment-agility is fixed (mounted) at the installation site

**Transportation:** 

In production since: 19.05.2022.