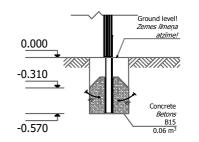

### **Concrete:**

The spare parts and spare parts can be purchased at SIA "Jurmalas Spare parts availability:

Mežaparks". factory within 3 days after the customer's request after warranty period. Spare parts are available for 10 years. erves share availability.

The equipment-agility may only be used after two days when the Requirements:

concrete is completely dry.

The equipment-agility is fixed (mounted) at the installation site

**Transportation:** 

In production since: 19.05.2022.