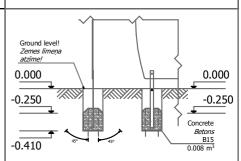

### Parameters:

a= **1 700 mm** b= **510 mm** h= 1 000 mm

Assembly 6 h (without concreting and digging)

Weight 21,3 kg

# 1,000 0,850 0,510 0,000 0,000