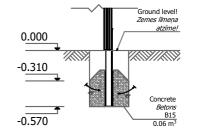

### Parameters:

a= **1 700 mm** b= **510 mm** h= 1 000 mm

Assembly 6 h (without concreting and digging)

Weight 21,3 kg

# 1,000 0,850 0,510 0,000 0,000