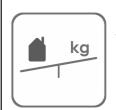

### Parameters:

a= **1 700 mm** b= **510 mm** h= 1 000 mm

Assembly 6 h (without concreting and digging)

Weight 21,3 kg

# 1,000 0,850 0,510 0,000 0,000