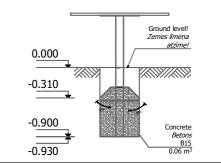

# Category:

a= **990 mm** b= 900 mm h= 350 mm

Assembly **0,5** h (without concreting and digging)

Weight 10 kg