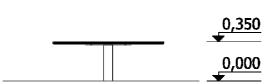

# Category:

a= **990 mm** b= 900 mm h= 350 mm

Assembly **0,5** h (without concreting and digging)

Weight 10 kg