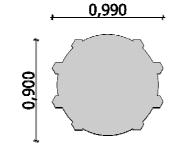

# Category:

a= **990 mm** b= 900 mm h= 350 mm

Assembly **0,5** h (without concreting and digging)

Weight 10 kg