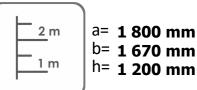

### Parameters:

1,200

0,450

0,000

Assembly **5 h** (without concreting and digging)

Weight 39,1 kg

## **Used materials:**

\* Glued pine wood beam - impregnated (green); Impregnated board;

1 800,0

- \* Three-layer HPL (high pressure laminate);
- \* Water-resistant, abrasive plywood;
- \* Stainless steel;

0,360

0,000

1670,0

\* PP (popropylene);