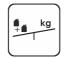

31 kg (heaviest part)

114 kg

4,5 h (without excavation and concreting)

Lenght: 3 695 mm Width: 2 120 mm Height: 2 400 mm

Lenght of safety area: 4 695 mm Width of safety area: 7 350 mm

Required safety area: 27,15 m² / 34,28 m²