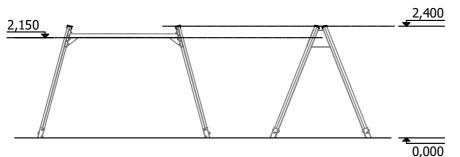

31 kg (heaviest part)

114 kg

4,5 h (without excavation and concreting)

Lenght: 3 695 mm Width: 2 120 mm Height: 2 400 mm

Lenght of safety area: 4 695 mm Width of safety area: 7 350 mm

Required safety area: 27,15 m² / 34,28 m²