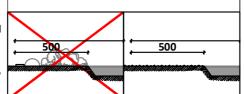

Equipment safety checkings must be performend once in a week in high vandalism risk area.

Maintainance is required once in every 3 months, depending on usage.

In the direction of the swing there must be an extra 500 mm free area of any obstacles!