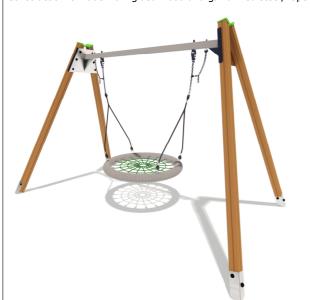

## Jūrmalas Mežaparki Ltd.

1 Garkalnes street, Jurmala +371 6773 2317, www.jmp.lv

Construction is made from glued wood and galvanized steel, rope and chain details.

5 children

< 14 age

1,17 m height of fall

31 kg (heaviest part)

114 kg

4,5 h (without excavation and concreting)

Lenght: 3 695 mm Width: 2 120 mm Height: 2 400 mm

Lenght of safety area: 4 695 mm Width of safety area: 7 350 mm

Required safety area: 27,15 m² / 34,28 m²