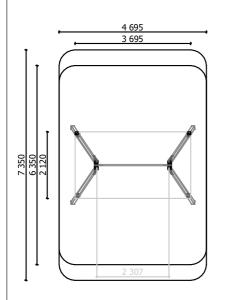

31 kg (heaviest part)

114 kg

4,5 h (without excavation and concreting)

Lenght: 3 695 mm Width: 2 120 mm Height: 2 400 mm

Lenght of safety area: 4 695 mm Width of safety area: 7 350 mm

Required safety area: 27,15 m² / 34,28 m²