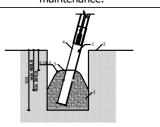

(Install shock absorbing material according to EN 1176:2017)

Playground equipment steel foundation is concreted in the ground at the planned location. The equipment can be used after two days when the concrete becomes solid. During assembly no children are allowed in the area.

Foundation should be accessable for maintenance.

1 (one) palette:

2 600 x 1 000 x 400 mm