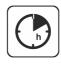

31 kg (heaviest part)

114 kg

4,5 h (without excavation and concreting)

Lenght: 3 695 mm Width: 2 120 mm Height: 2 400 mm

Lenght of safety area: 4 695 mm Width of safety area: 7 350 mm

Required safety area: 27,15 m² / 34,28 m²