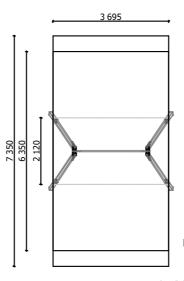

31 kg (heaviest part)

114 kg

4,5 h (without excavation and concreting)

Lenght: 3 695 mm Width: 2 120 mm Height: 2 400 mm

Lenght of safety area: 4 695 mm Width of safety area: 7 350 mm

Required safety area: 27,15 m² / 34,28 m²