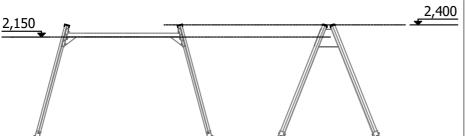

31 kg (heaviest part)

88 kg

4,5 h (without excavation and concreting)

Lenght: 3 680 mm Width: 2 120 mm Height: 2 400 mm

Lenght of safety area: 4 680 mm Width of safety area: 7 350 mm

Required safety area: 27,04 m² / 34,39 m²