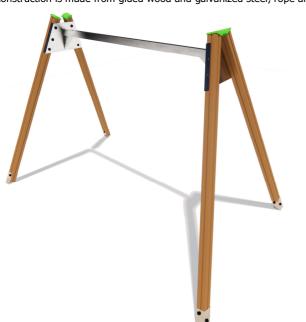

## Jūrmalas Mežaparki Ltd.

1 Garkalnes street, Jurmala +371 6773 2317, www.jmp.lv

Construction is made from glued wood and galvanized steel, rope and chain details.

2 children

< 14 age

1,18 m height of fall

31 kg (heaviest part)

88 kg

4,5 h (without excavation and concreting)

Lenght: 3 680 mm Width: 2 120 mm Height: 2 400 mm

Lenght of safety area: 4 680 mm Width of safety area: 7 350 mm

Required safety area: 27,04 m² / 34,39 m²