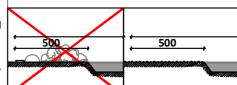

In the direction of the swing there must be an extra 500 mm free area of any obstacles!

Foundation should be accessable for maintenance.