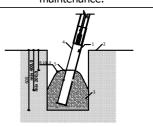

(Install shock absorbing material according to EN 1176:2017)

Playground equipment steel foundation concreted in the ground at the planned location. The equipment can be used after two days when the concrete becomes solid. During assembly no