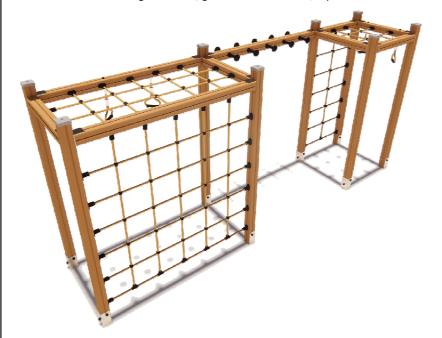

## PRODUCT DATA SHEET

Jūrmalas Mežaparki Ltd.

1 Garkalnes street, Jurmala +371 6773 2317, www.jmp.lv

Construction is made from glued wood, galvanized steel metal, rope details.

8 520 4 720

children

6 <

age

2,10 m

height of fall

17 kg (heaviest part)

... kg

(without excavation and concreting)

Height:

Lenght of safety area: Width of safety area: Required safety area:

(Install shock absorbing material according to EN 1176:2017)

8 520 mm 4 800 mm 40,05 m<sup>2</sup>

Playground equipment steel foundation is concreted in the ground at the planned location. The equipment can be used after two days when the concrete becomes solid. During assembly no children are allowed in the area. Foundation should be accessable for maintenance.