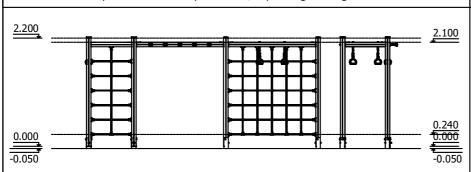

2,10 m

height of fall

17 kg (heaviest part)

... kg

(without excavation and concreting)

Height:

Lenght of safety area: Width of safety area: Required safety area:

(Install shock absorbing material according to EN 1176:2017)

8 520 mm 4 800 mm 40,05 m<sup>2</sup>

Playground equipment steel foundation is concreted in the ground at the planned location. The equipment can be used after two days when the concrete becomes solid. During assembly no children are allowed in the area. Foundation should be accessable for maintenance.