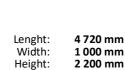

## **VE13**

## PRODUCT DATA SHEET

Jūrmalas Mežaparki Ltd.

1 Garkalnes street, Jurmala +371 6773 2317, www.jmp.lv



Construction is made from glued wood, galvanized steel metal, rope details.



8 520 4 720



children



6 <

age



2,10 m

height of fall



17 kg (heaviest part)



... kg



(without excavation and concreting)



Height:

Lenght of safety area: Width of safety area: Required safety area:

(Install shock absorbing material according to EN 1176:2017)

8 520 mm 4 800 mm 40,05 m<sup>2</sup>

Playground equipment steel foundation is concreted in the ground at the planned location. The equipment can be used after two days when the concrete becomes solid. During assembly no children are allowed in the area. Foundation should be accessable for maintenance.

Equipment safety checkings must be performend once in a week in high vandalism risk area.

Maintainance is required once in every 3 months, depending on usage.



## **Transportation:**

1 (one) palette:

2 300 x 1 000 x 500 mm

## Spare parts:

All needed spare parts and elements, when warranty time expires can be ordered in Jūrmalas Mežaparki Ltd.,