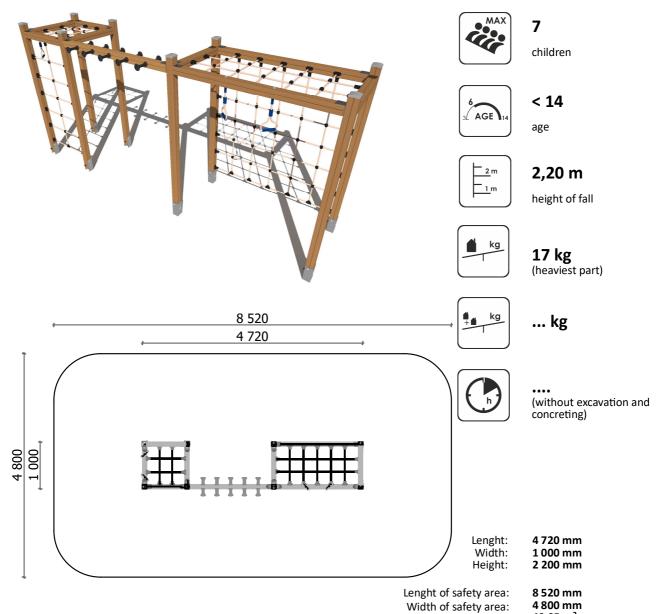

## PRODUCT DATA SHEET

Jūrmalas Mežaparki Ltd.

1 Garkalnes street, Jurmala +371 6773 2317, www.jmp.lv

Construction is made from glued wood, galvanized steel metal, rope details.

40,05 m<sup>2</sup> Required safety area: (Install shock absorbing material according to EN 1176:2017)