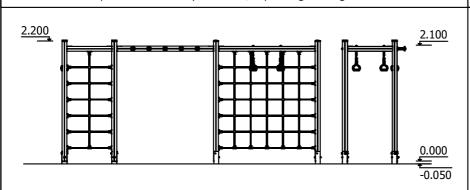

## PRODUCT DATA SHEET

Jūrmalas Mežaparki Ltd.

1 Garkalnes street, Jurmala +371 6773 2317, www.jmp.lv

Construction is made from glued wood, galvanized steel metal, rope details.

40,05 m<sup>2</sup> Required safety area: (Install shock absorbing material according to EN 1176:2017)