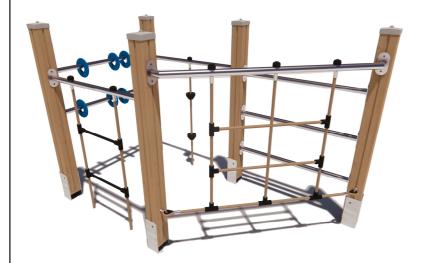

## PRODUCT DATA SHEET

Jūrmalas Mežaparki Ltd.

1 Garkalnes street, Jurmala +371 6773 2317, www.jmp.lv

Construction is made from glued wood, galvanized steel and HDPE.

5 children

< 6 age

1,06 m height of fall