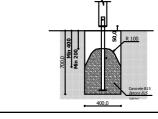

(Install shock absorbing material according to EN 1176:2017)

Playground equipment steel foundation is concreted in the ground at the planned location. The equipment can be used after two days when the concrete becomes solid. During assembly no children are allowed in the area.