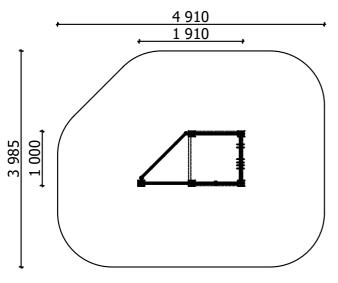

... kg (heaviest part)

... kg

(without excavation and concreting)

Lenght: Width: 1 910 mm 1 000 mm Height: 1 200 mm

Lenght of safety area: Width of safety area:

4 910 mm 3 985 mm 17,76 m<sup>2</sup> Required safety area: