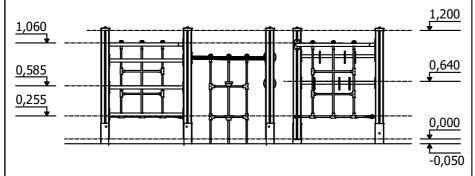

... kg (heaviest part)

... kg

(without excavation and concreting)

Lenght: Width: 1 910 mm 1 000 mm Height: 1 200 mm

Lenght of safety area: Width of safety area:

4 910 mm 3 985 mm 17,76 m<sup>2</sup> Required safety area: