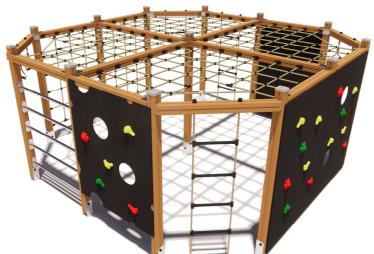

1 Garkalnes street, Jurmala +371 6773 2317, www.jmp.lv

Construction is made from glued wood, stainless and galvanized steel metal, rope and

4 090

**15** 

children

6+

age

1,80 m

height of fall

15 kg (heaviest part)

... kg

(without excavation and concreting)

Lenght: Width: Height:

4 090 mm 4 090 mm 1 900 mm

Lenght of safety area: Width of safety area: Required safety area: (Install shock absorbing material according to EN 1176:2017)

7 690 mm 7 690 mm 52,36 m<sup>2</sup>

Playground equipment steel foundation is concreted in the ground at the planned location. The equipment can be used after two days when the concrete becomes solid. During assembly no children are allowed in the area. Foundation should be accessable for maintenance.