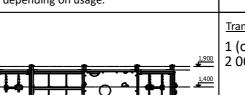

height of fall

15 kg (heaviest part)

... kg

(without excavation and concreting)

Lenght: Width: Height:

4 090 mm 4 090 mm 1 900 mm

Lenght of safety area: Width of safety area: Required safety area: (Install shock absorbing material according to EN 1176:2017)

7 690 mm 7 690 mm 52,36 m<sup>2</sup>

Playground equipment steel foundation is concreted in the ground at the planned location. The equipment can be used after two days when the concrete becomes solid. During assembly no children are allowed in the area. Foundation should be accessable for maintenance.

## **Transportation:**

1 (one) palette:

2 000 x 1 250 x 1 000 mm

All needed spare parts and elements, when warranty time expires can be ordered in Jūrmalas Mežaparki Ltd., and all the goods will be ready for delivery in 5 working days.