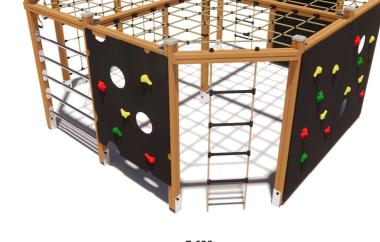

1 Garkalnes street, Jurmala +371 6773 2317, www.jmp.lv

Construction is made from glued wood, stainless and galvanized steel metal, rope and

4 090

**15** 

children

6+

age

1,80 m

height of fall

15 kg (heaviest part)

... kg

(without excavation and concreting)

Lenght: Width: Height:

4 090 mm 4 090 mm 1 900 mm

Lenght of safety area: Width of safety area: Required safety area: (Install shock absorbing material according to EN 1176:2017)

7 690 mm 7 690 mm 52,36 m<sup>2</sup>

Playground equipment steel foundation is concreted in the ground at the planned location. The equipment can be used after two days when the concrete becomes solid. During assembly no children are allowed in the area. Foundation should be accessable for maintenance.