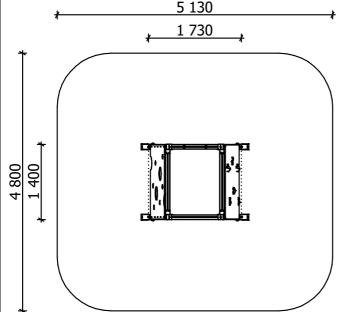

... kg

...

(without excavation and concreting)

Lenght: 1 730 mm Width: 1 400 mm Height: 1 915 mm

Lenght of safety area: Width of safety area: Required safety area: (Install shock absorbing material according to EN 1176:2017)

5 130 mm 4 800 mm 23,75 m<sup>2</sup>

Playground equipment steel foundation is concreted in the ground at the planned location. The equipment can be used after two days when the concrete becomes solid. During assembly no children are allowed in the area. Foundation should be accessable for maintenance.