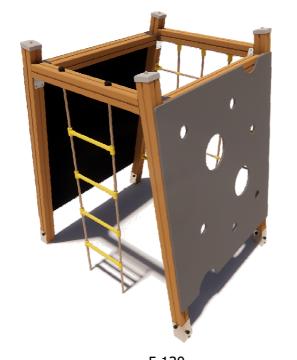

Construction is made from glued wood, galvanized steel metal, rope elements.

4

children

3 - 14

age

1,80 m

height of fall

15 kg (heaviest part)