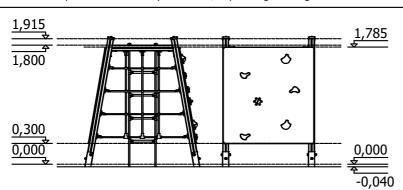

... kg

...

(without excavation and concreting)

Lenght: 1 730 mm Width: 1 400 mm Height: 1 915 mm

Lenght of safety area: Width of safety area: Required safety area: (Install shock absorbing material according to EN 1176:2017)

5 130 mm 4 800 mm 23,75 m<sup>2</sup>

Playground equipment steel foundation is concreted in the ground at the planned location. The equipment can be used after two days when the concrete becomes solid. During assembly no children are allowed in the area. Foundation should be accessable for maintenance.