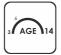

Construction is made from glued wood, galvanized steel metal, rope elements.

4

children

3 - 14

age

1,80 m

height of fall

15 kg (heaviest part)