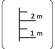

Construction is made from glued wood, galvanized steel and HDPE.

10 children

5 - 14 age

Height of fall 1.80 m

10 kg (2000x320x90 mm)

255 kg

20 h (without excavation and concreting)

Lenght: 5 890 mm 3 740 mm Width: Height: 1 900 mm

9 090 mm Lenght of safety area: Width of safety area: 7 700 mm Required safety area: 55 m<sup>2</sup>

(Install shock absorbing material

according to EN1176:2017)

Playground equipment steel foundation is concreted in the ground at the planned location. Foundation should be accessible for maintenance. The equipment can be used after two days when the concrete becomes solid. During assembly no children are allowed in the area.