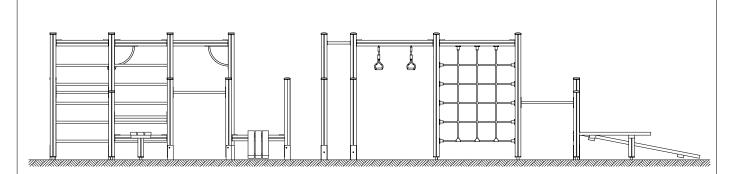

Construction is made from glued wood, galvanized steel and HDPE.

10 children

5 - 14 age

Height of fall 1.80 m

10 kg (2000x320x90 mm)

255 kg

20 h (without excavation and concreting)

Lenght: 5 890 mm 3 740 mm Width: Height: 1 900 mm