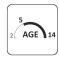

Construction is made from glued wood, galvanized steel and HDPE.

10 children

5 - 14 age

Height of fall 1.80 m

10 kg (2000x320x90 mm)

255 kg

20 h (without excavation and concreting)

Lenght: 5 890 mm 3 740 mm Width: Height: 1 900 mm