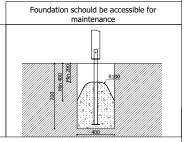

9 090 mm Lenght of safety area: Width of safety area: 7 700 mm Required safety area: 55 m<sup>2</sup>

(Install shock absorbing material

according to EN1176:2017)

Playground equipment steel foundation is concreted in the ground at the planned location. Foundation should be accessible for maintenance. The equipment can be used after two days when the concrete becomes solid. During assembly no children are allowed in the area.