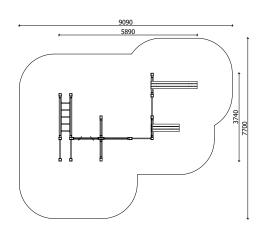

Construction is made from glued wood, galvanized steel and HDPE.

10 children

5 - 14 age

Height of fall 1.80 m

10 kg (2000x320x90 mm)

255 kg

20 h (without excavation and concreting)

Lenght: 5 890 mm 3 740 mm Width: Height: 1 900 mm

9 090 mm Lenght of safety area: Width of safety area: 7 700 mm Required safety area: 55 m<sup>2</sup>

(Install shock absorbing material

according to EN1176:2017)

Playground equipment steel foundation is concreted in the ground at the planned location. Foundation should be accessible for maintenance. The equipment can be used after two days when the concrete becomes solid. During assembly no children are allowed in the area.