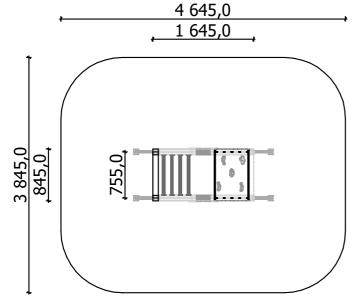

age

1,20 m height of fall

10 kg (heaviest part)

100 kg

1 h (without excavation and concreting)

Lenght: 1 645 mm Width: 845 mm Height: 1 455 mm

Lenght of safety area: 4 645 mm Width of safety area: 3 845 mm Required safety area: 17,01 m<sup>2</sup> (Install shock absorbing material according to EN 1176:2017)