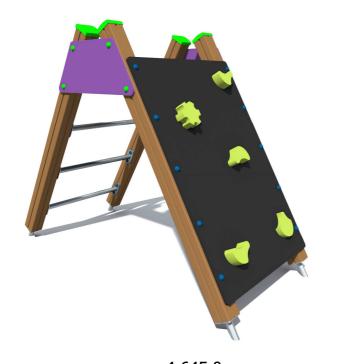

## PRODUCT DATA SHEET

Jūrmalas Mežaparki Ltd.

1 Garkalnes street, Jurmala +371 6773 2317, www.jmp.lv

Construction is made from glued wood, stainless and galvanized steel metal, rope and HHDPE details.

children

age

1,20 m height of fall

10 kg (heaviest part)

100 kg

1 h (without excavation and concreting)

Lenght: 1 645 mm Width: 845 mm Height: 1 455 mm

Lenght of safety area: 4 645 mm Width of safety area: 3 845 mm Required safety area: 17,01 m<sup>2</sup> (Install shock absorbing material according to EN 1176:2017)