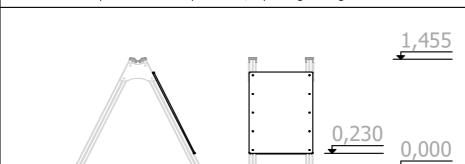

age

1,20 m height of fall

10 kg (heaviest part)

100 kg

1 h (without excavation and concreting)

Lenght: 1 645 mm Width: 845 mm Height: 1 455 mm

Lenght of safety area: 4 645 mm Width of safety area: 3 845 mm Required safety area: 17,01 m<sup>2</sup> (Install shock absorbing material according to EN 1176:2017)