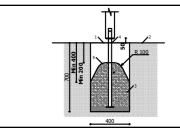

9 135 mm
9 610 mm
72,91 m²

Do not place stainless steel slide directly to south!

Foundation should be accessable for maintenance.

Playground equipment steel foundation is concreted in the ground at the planned location. The equipment can be used after two days when the concrete becomes solid. During assembly no children are allowed in the area.