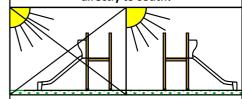

# **VIPBRL**

#### PRODUCT DATA SHEET

Jūrmalas Mežaparki Ltd.

1 Garkalnes street, Jurmala +371 6773 2317, www.jmp.lv



Construction is made from glued wood and plywood, stainless and galvanized steel metal, rope and HDPE and plastic details.



< 10 children



< 14 age



**1,80 m** height of fall



**45 kg** (heaviest part)



1205 kg



(without excavation and concreting)



Lenght: 5 835 mm Width: 6 860 mm Height: 2 650 mm

Lenght of safety area:
Width of safety area:
Required safety area:
(Install shock absorbing material according to EN 1176:2017)

9 135 mm
9 610 mm
72,91 m²

Do not place stainless steel slide directly to south!



Foundation should be accessable for maintenance.

Playground equipment steel foundation is concreted in the ground at the planned location. The equipment can be used after two days when the concrete becomes solid. During assembly no children are allowed in the area.

Equipment safety checkings must be performend once in a week in high vandalism risk area.

Maintainance is required once in every 3 months, depending on usage.



## 2,600 2,200 1,900 0,000 0,000

#### **Transportation:**

2 (two) palettes:

2 200 x 1 000 x 500 mm

2 400 x 1 000 x 500 mm

### Spare parts:

All needed spare parts and elements, when warranty time expires can be ordered in Jūrmalas Mežaparki Ltd., and all the goods will be ready for delivery in 5 working days.

According to EN 1176:2017

Manufactured according: