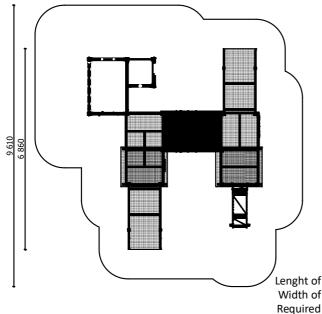

< 10 children

< 14 age

**1,80 m** height of fall

**45 kg** (heaviest part)

1205 kg

(without excavation and concreting)

Lenght: 5 835 mm Width: 6 860 mm Height: 2 650 mm

Lenght of safety area:
Width of safety area:
Required safety area:
(Install shock absorbing material according to EN 1176:2017)

9 135 mm
9 610 mm
72,91 m²

Do not place stainless steel slide directly to south!

Foundation should be accessable for maintenance.

Playground equipment steel foundation is concreted in the ground at the planned location. The equipment can be used after two days when the concrete becomes solid. During assembly no children are allowed in the area.