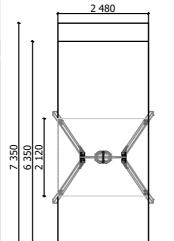

23 kg (heaviest part)

**75 kg** 

1 h

(without excavation and concreting)

Lenght: 2 480 mm Width: 2 120 mm Height: 2 400 mm

Lenght of safety area: 3 480 mm Width of safety area: 7 350 mm

Required safety area:  $18,22 \text{ m}^2 / 25,68 \text{ m}^2$ 

3 480

2 480

Equipment safety checkings must be performend once in a week in high vandalism risk area.

Maintainance is required once in every 3 months, depending on usage.

In the direction of the swing there must be an extra 500 mm free area of any obstacles!