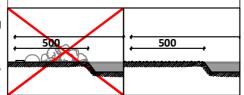

3 480

2 480

Equipment safety checkings must be performend once in a week in high vandalism risk area.

Maintainance is required once in every 3 months, depending on usage.

In the direction of the swing there must be an extra 500 mm free area of any obstacles!