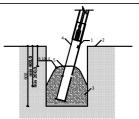

(Install shock absorbing material according to EN 1176:2017)

Playground equipment steel foundation concreted in the ground at the planned location. The equipment can be used after two days when the concrete becomes solid. During assembly no children are allowed in the area.