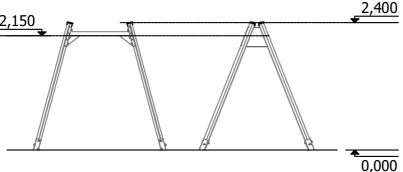

23 kg (heaviest part)

**75 kg** 

1 h

(without excavation and concreting)

Lenght: 2 480 mm Width: 2 120 mm Height: 2 400 mm

Lenght of safety area: 3 480 mm Width of safety area: 7 350 mm

Required safety area:  $18,22 \text{ m}^2 / 25,68 \text{ m}^2$ 