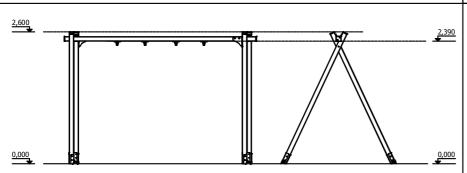

## PRODUCT DATA SHEET

Jūrmalas Mežaparki Ltd.

1 Garkalnes street, Jurmala +371 6773 2317, www.jmp.lv

Construction is made from glued wood, stainless and galvanized steel metal, HPL laminate.

Lenght of safety area: 4 565mm Width of safety area: 7 965 mm Required safety area: 36,13 m² (Install shock absorbing material according to EN 1176:2017)

Lenght: 3 560 mm Width: 2 210 mm Height: 2 600 mm

2 children

< 14

age

1,375 m

height of fall

17 kg (heaviest part)

... kg