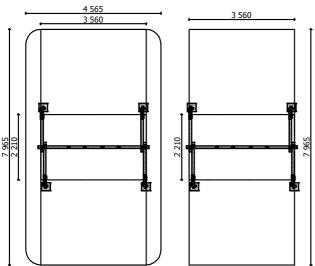

## PRODUCT DATA SHEET

Jūrmalas Mežaparki Ltd.

1 Garkalnes street, Jurmala +371 6773 2317, www.jmp.lv

Construction is made from glued wood, stainless and galvanized steel metal, HPL laminate.

Lenght of safety area: 4 565mm Width of safety area: 7 965 mm Required safety area: 36,13 m² (Install shock absorbing material according to EN 1176:2017)

Lenght: 3 560 mm Width: 2 210 mm Height: 2 600 mm

2 children

< 14

age

1,375 m

height of fall

17 kg (heaviest part)

... kg