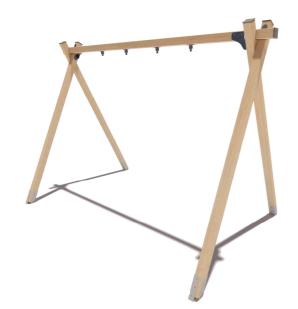

## **WO-SUP2**

## PRODUCT DATA SHEET

Jūrmalas Mežaparki Ltd.

1 Garkalnes street, Jurmala +371 6773 2317, www.jmp.lv

Construction is made from glued wood, stainless and galvanized steel metal, HPL laminate.

Lenght of safety area: 4 565mm Width of safety area: 7 965 mm Required safety area: 36,13 m² (Install shock absorbing material according to EN 1176:2017)