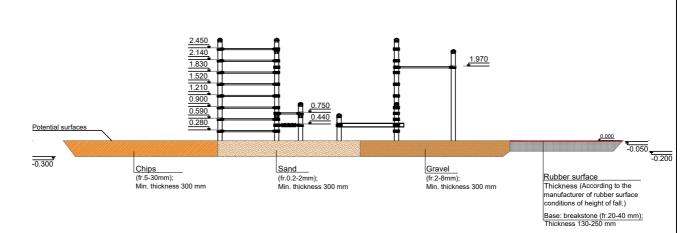

 Safety Area Width:
 5 816 mm

 Safety Area:
 27.20 m²

7 users

Critical height of fall H = 2.45 m

Required user height from 1.40 m

Metal gymnastic complex is intended for public use outdoors.

Gymnastic equipment is stablished by concreting the steel foundation in planned equipment location. Equipment is suitable for use after two days of concreting when the foundation is totally solid. During assembly no children are allowed in the area.

Equipment safety checks must be performed once a week in high vandalism risk areas. Maintenance is required once in every 3 months, depending on usage

Surface type and its thickness must comply with EN 1177 standard requirements taking into account the fall height of the equipment.