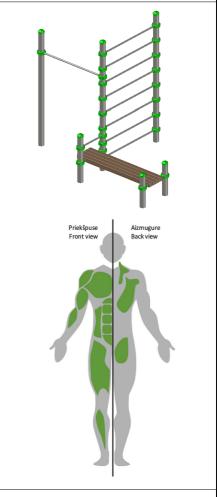

es street, Jurmala +371 6773 2317, www.jmp.lv





Minimum required safety zone - 27.20 m<sup>2</sup>

 Length:
 2 130 mm

 Width:
 3 015 mm

 Height:
 2 700 mm

 Safety Area Length:
 6 034 mm

 Safety Area Width:
 5 816 mm

 Safety Area:
 27.20 m²



7 users



Critical height of fall H = 2.45 m



Required user height from 1.40 m

Metal gymnastic complex is intended for public use outdoors.

Gymnastic equipment is stablished by concreting the steel foundation in planned equipment location. Equipment is suitable for use after two days of concreting when the foundation is totally solid. During assembly no children are allowed in the area.

Equipment safety checks must be performed once a week in high vandalism risk areas. Maintenance is required once in every 3 months, depending on usage







Surface type and its thickness must comply with EN 1177 standard requirements taking into account the fall height of the equipment.