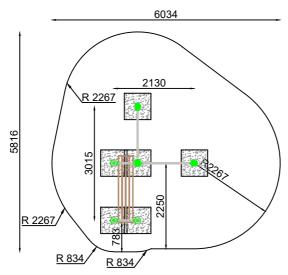

## Jūrmalas Mežaparki Ltd. 1 Garkalnes street, Jurmala +371 6773 2317, www.jmp.lv

Minimum required safety zone - 27.20 m<sup>2</sup>

 Length:
 2 130 mm

 Width:
 3 015 mm

 Height:
 2 700 mm

 Safety Area Length:
 6 034 mm

 Safety Area Width:
 5 816 mm

 Safety Area:
 27.20 m²

7 users

Critical height of fall H = 2.45 m

Required user height from 1.40 m

Metal gymnastic complex is intended for public use outdoors.

Gymnastic equipment is stablished by concreting the steel foundation in planned equipment location. Equipment is suitable for use after two days of concreting when the foundation is totally solid. During assembly no children are allowed in the area.