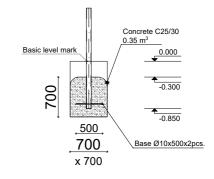

 Safety Area Width:
 5 816 mm

 Safety Area:
 27.20 m²

7 users

Critical height of fall H = 2.45 m

Required user height from 1.40 m

Metal gymnastic complex is intended for public use outdoors.

Gymnastic equipment is stablished by concreting the steel foundation in planned equipment location. Equipment is suitable for use after two days of concreting when the foundation is totally solid. During assembly no children are allowed in the area.