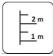

 Safety Area Width:
 5 816 mm

 Safety Area:
 27.20 m²

7 users

Critical height of fall H = 2.45 m

Required user height from 1.40 m

Metal gymnastic complex is intended for public use outdoors.

Gymnastic equipment is stablished by concreting the steel foundation in planned equipment location. Equipment is suitable for use after two days of concreting when the foundation is totally solid. During assembly no children are allowed in the area.