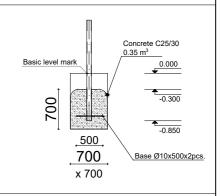

 Safety Area Width:
 6 550 mm

 Safety Area:
 48.55 m²

6 users

Critical height of fall H = 2.45 m

Required user height from 1.40 m

Metal gymnastic complex is intended for public use outdoors.

Gymnastic equipment is stablished by concreting the steel foundation in planned equipment location. Equipment is suitable for use after two days of concreting when the foundation is totally solid. During assembly no children are allowed in the area.