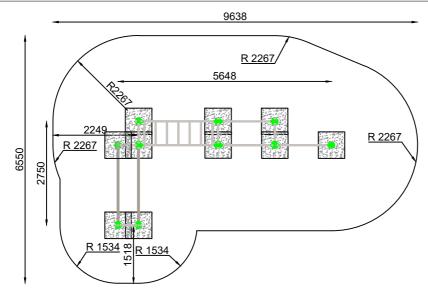

## Jūrmalas Mežaparki Ltd. 1 Garkalnes street, Jurmala +371 6773 2317, www.jmp.lv

Minimum required safety zone - 48.55 m<sup>2</sup>

 Length:
 5 648 mm

 Width:
 2 750 mm

 Height:
 2 700 mm

 Safety Area Length:
 9 638 mm

 Safety Area Width:
 6 550 mm

 Safety Area:
 48.55 m²

6 users

Critical height of fall H = 2.45 m

Required user height from 1.40 m

Metal gymnastic complex is intended for public use outdoors.

Gymnastic equipment is stablished by concreting the steel foundation in planned equipment location. Equipment is suitable for use after two days of concreting when the foundation is totally solid. During assembly no children are allowed in the area.