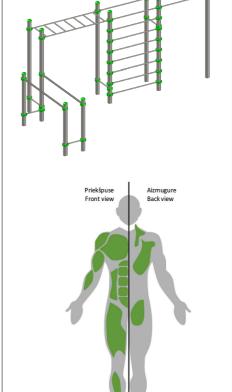

 Safety Area Width:
 6 550 mm

 Safety Area:
 48.55 m²

6 users

Critical height of fall H = 2.45 m

Required user height from 1.40 m

Metal gymnastic complex is intended for public use outdoors.

Gymnastic equipment is stablished by concreting the steel foundation in planned equipment location. Equipment is suitable for use after two days of concreting when the foundation is totally solid. During assembly no children are allowed in the area.