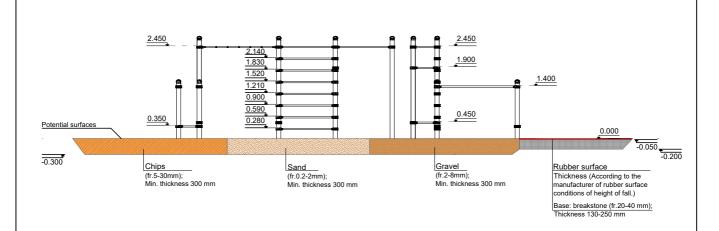

 Safety Area Width:
 6 550 mm

 Safety Area:
 48.55 m²

6 users

Critical height of fall H = 2.45 m

Required user height from 1.40 m

Metal gymnastic complex is intended for public use outdoors.

Gymnastic equipment is stablished by concreting the steel foundation in planned equipment location. Equipment is suitable for use after two days of concreting when the foundation is totally solid. During assembly no children are allowed in the area.

Equipment safety checks must be performed once a week in high vandalism risk areas.

Maintenance is required once in every 3months, depending on usage

Surface type and its thickness must comply with EN 1177 standard requirements taking into account the fall height of the equipment.