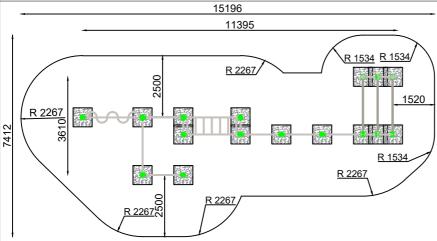

## PRODUCT DATA SHEET

Jūrmalas Mežaparki Ltd. 1 Garkalnes street, Jurmala +371 6773 2317, www.jmp.lv

Minimum required safety zone - 81.67 m<sup>2</sup>

 Length:
 11 395 mm

 Width:
 3 610 mm

 Height:
 2 700 mm

 Safety Area Length:
 15 196 mm

 Safety Area Width:
 7 412 mm

 Safety Area:
 81.67 m²

10 users

Critical height of fall H = 2.45 m

Required user height from 1.40 m

Gymnastic equipment is stablished by concreting the steel foundation in planned equipment location. Equipment is suitable for use after two days of concreting when the foundation is totally solid. During assembly no children are allowed in the area.