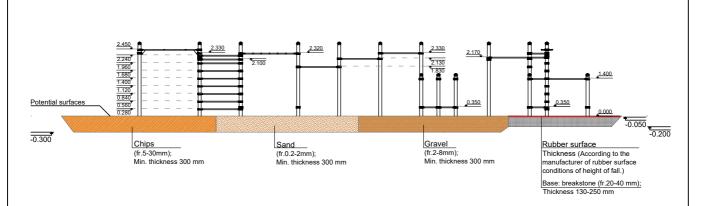

Surface type and its thickness must comply with EN 1177 standard requirements taking into account the fall height of the equipment.