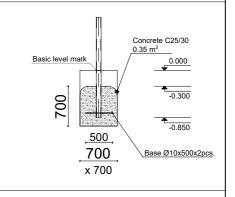

## PRODUCT DATA SHEET

Jūrmalas Mežaparki Ltd. 1 Garkalnes street, Jurmala +371 6773 2317, www.jmp.lv

Minimum required safety zone - 81.67 m<sup>2</sup>

 Length:
 11 395 mm

 Width:
 3 610 mm

 Height:
 2 700 mm

 Safety Area Length:
 15 196 mm

 Safety Area Width:
 7 412 mm

 Safety Area:
 81.67 m²

10 users

Critical height of fall H = 2.45 m

Required user height from 1.40 m

Gymnastic equipment is stablished by concreting the steel foundation in planned equipment location. Equipment is suitable for use after two days of concreting when the foundation is totally solid. During assembly no children are allowed in the area.