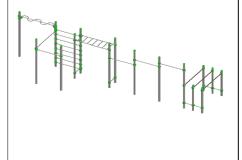

## PRODUCT DATA SHEET

Jūrmalas Mežaparki Ltd. 1 Garkalnes street, Jurmala +371 6773 2317, www.jmp.lv

Minimum required safety zone - 81.67 m<sup>2</sup>

 Length:
 11 395 mm

 Width:
 3 610 mm

 Height:
 2 700 mm

 Safety Area Length:
 15 196 mm

 Safety Area Width:
 7 412 mm

 Safety Area:
 81.67 m²

10 users

Critical height of fall H = 2.45 m

Required user height from 1.40 m

Gymnastic equipment is stablished by concreting the steel foundation in planned equipment location. Equipment is suitable for use after two days of concreting when the foundation is totally solid. During assembly no children are allowed in the area.