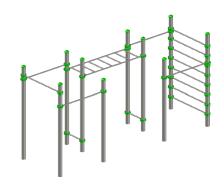

## WRK15

## Jūrmalas Mežaparki Ltd. 1 Garkalnes street, Jurmala +371 6773 2317, www.jmp.lv

Minimum required safety zone - 52.64 m<sup>2</sup>

 Length:
 5 101 mm

 Width:
 1 500 mm

 Height:
 2 700 mm

 Safety Area Length:
 9 635 mm

 Safety Area Width:
 6 034 mm

 Safety Area:
 52.64 m²

7 users

Critical height of fall H = 2.45 m

Required user height from 1.40 m

Metal gymnastic complex is intended for public use outdoors.

Gymnastic equipment is stablished by concreting the steel foundation in planned equipment location. Equipment is suitable for use after two days of concreting when the foundation is totally solid. During assembly no children are allowed in the area.