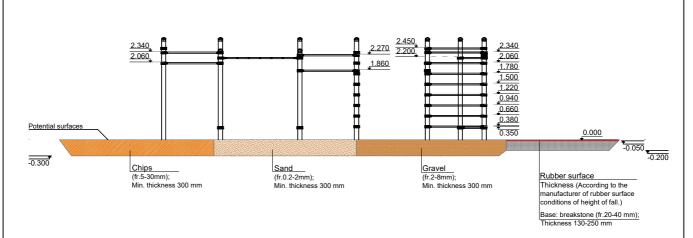

 Safety Area Width:
 6 034 mm

 Safety Area:
 52.64 m²

7 users

Critical height of fall H = 2.45 m

Required user height from 1.40 m

Metal gymnastic complex is intended for public use outdoors.

Gymnastic equipment is stablished by concreting the steel foundation in planned equipment location. Equipment is suitable for use after two days of concreting when the foundation is totally solid. During assembly no children are allowed in the area.

Equipment safety checks must be performed once a week in high vandalism risk areas.

Maintenance is required once in every 3 months, depending on usage

Surface type and its thickness must comply with EN 1177 standard requirements taking into account the fall height of the equipment.