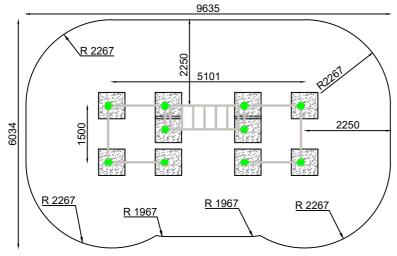

## Jūrmalas Mežaparki Ltd. 1 Garkalnes street, Jurmala +371 6773 2317, www.jmp.lv

Minimum required safety zone - 52.64 m<sup>2</sup>

 Length:
 5 101 mm

 Width:
 1 500 mm

 Height:
 2 700 mm

 Safety Area Length:
 9 635 mm

 Safety Area Width:
 6 034 mm

 Safety Area:
 52.64 m²

7 users

Critical height of fall H = 2.45 m

Required user height from 1.40 m

Metal gymnastic complex is intended for public use outdoors.

Gymnastic equipment is stablished by concreting the steel foundation in planned equipment location. Equipment is suitable for use after two days of concreting when the foundation is totally solid. During assembly no children are allowed in the area.