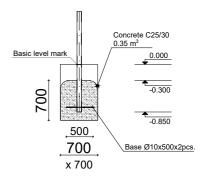

 Safety Area Width:
 6 034 mm

 Safety Area:
 52.64 m²

7 users

Critical height of fall H = 2.45 m

Required user height from 1.40 m

Metal gymnastic complex is intended for public use outdoors.

Gymnastic equipment is stablished by concreting the steel foundation in planned equipment location. Equipment is suitable for use after two days of concreting when the foundation is totally solid. During assembly no children are allowed in the area.