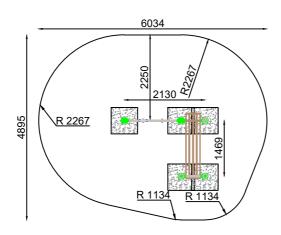

## Jūrmalas Mežaparki Ltd. 1 Garkalnes street, Jurmala +371 6773 2317, www.jmp.lv

Minimum required safety zone - 24.12 m<sup>2</sup>

 Length:
 2 130 mm

 Width:
 1 494 mm

 Height:
 2 700 mm

 Safety Area Length:
 6 034 mm

 Safety Area Width:
 4 895 mm

 Safety Area:
 24.12 m²

2 users

Critical height of fall H = 2.45 m

Required user height from 1.40 m

Gymnastic equipment is stablished by concreting the steel foundation in planned equipment location. Equipment is suitable for use after two days of concreting when the foundation is totally solid. During assembly no children are allowed in the area.