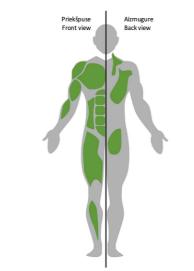

 Safety Area Width:
 4 895 mm

 Safety Area:
 24.12 m²

2 users

Critical height of fall H = 2.45 m

Required user height from 1.40 m

Gymnastic equipment is stablished by concreting the steel foundation in planned equipment location. Equipment is suitable for use after two days of concreting when the foundation is totally solid. During assembly no children are allowed in the area.