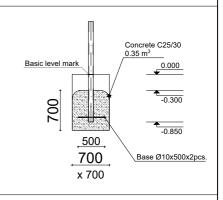

 Safety Area Width:
 4 895 mm

 Safety Area:
 24.12 m²

2 users

Critical height of fall H = 2.45 m

Required user height from 1.40 m

Gymnastic equipment is stablished by concreting the steel foundation in planned equipment location. Equipment is suitable for use after two days of concreting when the foundation is totally solid. During assembly no children are allowed in the area.