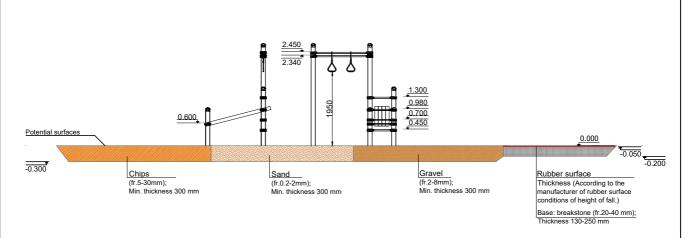

 Safety Area Width:
 4 895 mm

 Safety Area:
 24.12 m²

2 users

Critical height of fall H = 2.45 m

Required user height from 1.40 m

Gymnastic equipment is stablished by concreting the steel foundation in planned equipment location. Equipment is suitable for use after two days of concreting when the foundation is totally solid. During assembly no children are allowed in the area.

Equipment safety checks must be performed once a week in high vandalism risk areas. Maintenance is required once in every 3 months, depending on usage

88

Surface type and its thickness must comply with EN 1177 standard requirements taking into account the fall height of the equipment.