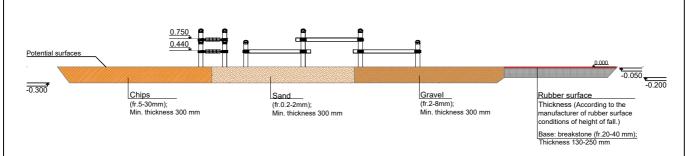

Equipment safety checks must be performed once a week in high vandalism risk areas. Maintenance is required once in every 3 months, depending on usage

Surface type and its thickness must comply with EN 1177 standard requirements taking into account the fall height of the equipment.