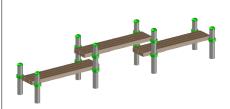

## PRODUCT DATA SHEET

Jūrmalas Mežaparki Ltd. 1 Garkalnes street, Jurmala +371 6773 2317, www.jmp.lv

Back view

Minimum required safety zone - 15.22 m<sup>2</sup>

 Length:
 4 545 mm

 Width:
 0 630 mm

 Height:
 1 000 mm

 Safety Area Length:
 6 213 mm

 Safety Area Width:
 2 898 mm

 Safety Area:
 15.22 m²

3 users

Critical height of fall H = 0.75 m

Required user height from 1.40 m

Metal gymnastic complex is intended for public use outdoors.