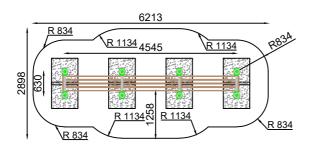

## PRODUCT DATA SHEET

Jūrmalas Mežaparki Ltd. 1 Garkalnes street, Jurmala +371 6773 2317, www.jmp.lv

Back view

Minimum required safety zone - 15.22 m<sup>2</sup>

 Length:
 4 545 mm

 Width:
 0 630 mm

 Height:
 1 000 mm

 Safety Area Length:
 6 213 mm

 Safety Area Width:
 2 898 mm

 Safety Area:
 15.22 m²

3 users

Critical height of fall H = 0.75 m

Required user height from 1.40 m

Metal gymnastic complex is intended for public use outdoors.