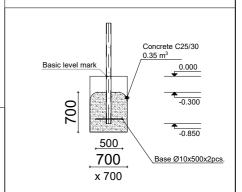

Gymnastic equipment is stablished by concreting the steel foundation in planned equipment location. Equipment is suitable for use after two days of concreting when the foundation is totally solid. During assembly no children are allowed in the area.