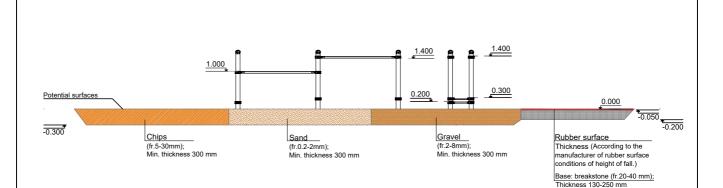

Surface type and its thickness must comply with EN 1177 standard requirements taking into account the fall height of the equipment.