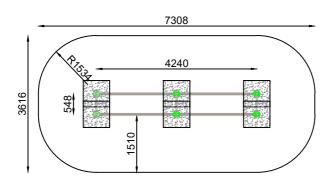

## Jūrmalas Mežaparki Ltd. 1 Garkalnes street, Jurmala +371 6773 2317, www.jmp.lv

Minimum required safety zone - 24.41 m<sup>2</sup>

 Length:
 4 240 mm

 Width:
 0 548 mm

 Height:
 1 550 mm

 Safety Area Length:
 7 308 mm

 Safety Area Width:
 3 616 mm

 Safety Area:
 24.41 m²

2 users

Critical height of fall H = 1.40 m

Required user height from 1.40 m

Gymnastic equipment is stablished by concreting the steel foundation in planned equipment location. Equipment is suitable for use after two days of concreting when the foundation is totally solid. During assembly no children are allowed in the area.