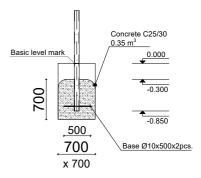

5 users

Critical height of fall H = 2.45 m

Required user height from 1.40 m

Metal gymnastic complex is intended for public use outdoors.

Gymnastic equipment is stablished by concreting the steel foundation in planned equipment location. Equipment is suitable for use after two days of concreting when the foundation is totally solid. During assembly no children are allowed in the area.