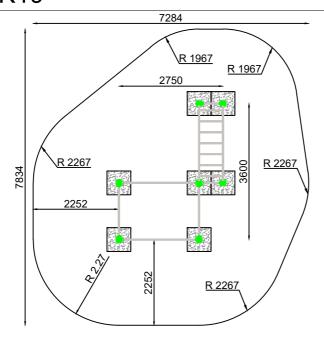

## Jūrmalas Mežaparki Ltd. 1 Garkalnes street, Jurmala +371 6773 2317, www.jmp.lv

Minimum required safety zone - 45.83 m<sup>2</sup>

 Length:
 2 750 mm

 Width:
 3 600 mm

 Height:
 2 700 mm

Safety Area Length: 7 284 mm Safety Area Width: 7 834 mm Safety Area: 45.83 m<sup>2</sup>