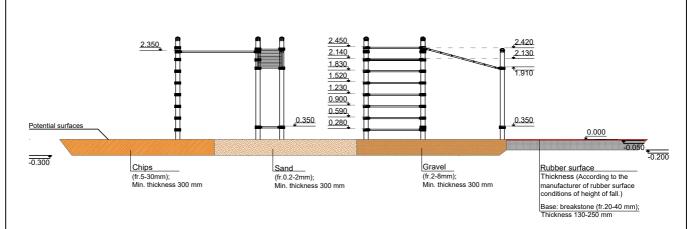

5 users

Critical height of fall H = 2.45 m

Required user height from 1.40 m

Metal gymnastic complex is intended for public use outdoors.

Gymnastic equipment is stablished by concreting the steel foundation in planned equipment location. Equipment is suitable for use after two days of concreting when the foundation is totally solid. During assembly no children are allowed in the area.

Equipment safety checks must be performed once a week in high vandalism risk areas.

Maintenance is required once in every 3 months, depending on usage

Surface type and its thickness must comply with EN 1177 standard requirements taking into account the fall height of the equipment.