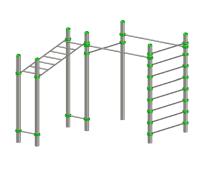

5 users

Critical height of fall H = 2.45 m

Required user height from 1.40 m

Metal gymnastic complex is intended for public use outdoors.

Gymnastic equipment is stablished by concreting the steel foundation in planned equipment location. Equipment is suitable for use after two days of concreting when the foundation is totally solid. During assembly no children are allowed in the area.