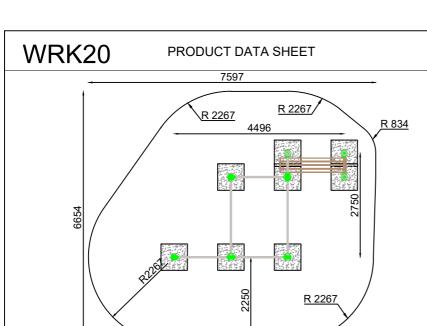

Minimum required safety zone - 42.10 m<sup>2</sup>

 Length:
 4 496 mm

 Width:
 2 750 mm

 Height:
 2 700 mm

 Safety Area Length:
 7 597 mm

 Safety Area Width:
 6 654 mm

 Safety Area:
 42.10 m²

5 users