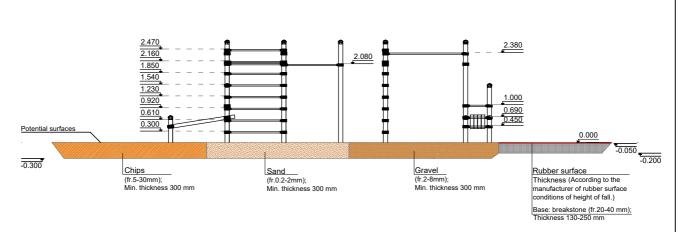

Critical height of fall H = 2.50 m

Required user height from 1.40 m

Metal gymnastic complex is intended for public use outdoors.

Gymnastic equipment is stablished by concreting the steel foundation in planned equipment location. Equipment is suitable for use after two days of concreting when the foundation is totally solid. During assembly no children are allowed in the area.

Equipment safety checks must be performed once a week in high vandalism risk areas.

Maintenance is required once in every 3 months, depending on usage

Surface type and its thickness must comply with EN 1177 standard requirements taking into account the fall height of the equipment.