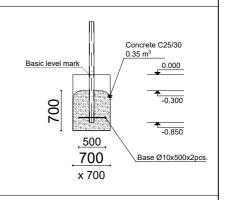

Critical height of fall H = 2.50 m

Required user height from 1.40 m

Metal gymnastic complex is intended for public use outdoors.

Gymnastic equipment is stablished by concreting the steel foundation in planned equipment location. Equipment is suitable for use after two days of concreting when the foundation is totally solid. During assembly no children are allowed in the area.