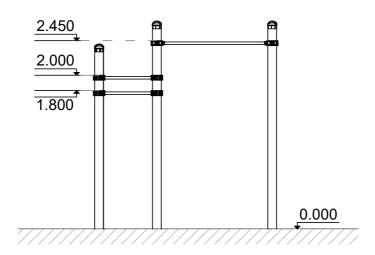

## Jūrmalas Mežaparki Ltd. 1 Garkalnes street, Jurmala +371 6773 2317, www.jmp.lv

Minimum required safety zone - 32.59 m<sup>2</sup>

 Length:
 2 250 mm

 Width:
 2 600 mm

 Height:
 2 700 mm

 Safety Area Length:
 6 480 mm

 Safety Area Width:
 6 530 mm

 Safety Area:
 32.59 m²

3 users

Critical height of fall **H = 2.45 m** 

Required user height from 1.40 m

Metal gymnastic complex is intended for public use outdoors.

Gymnastic equipment is stablished by concreting the steel foundation in planned equipment location. Equipment is suitable for use after two days of concreting when the foundation is totally solid. During assembly no children are allowed in the area.