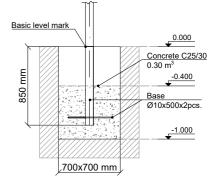

 Safety Area Width:
 6 530 mm

 Safety Area:
 32.59 m²

3 users

Critical height of fall **H = 2.45 m** 

Required user height from 1.40 m

Metal gymnastic complex is intended for public use outdoors.

Gymnastic equipment is stablished by concreting the steel foundation in planned equipment location. Equipment is suitable for use after two days of concreting when the foundation is totally solid. During assembly no children are allowed in the area.