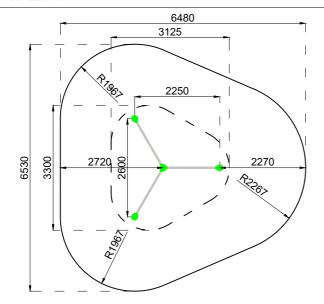

## Jūrmalas Mežaparki Ltd. 1 Garkalnes street, Jurmala +371 6773 2317, www.jmp.lv

Minimum required safety zone - 32.59 m<sup>2</sup>

 Length:
 2 250 mm

 Width:
 2 600 mm

 Height:
 2 700 mm

 Safety Area Length:
 6 480 mm

 Safety Area Width:
 6 530 mm

 Safety Area:
 32.59 m²

3 users

Critical height of fall **H = 2.45 m** 

Required user height from 1.40 m

Metal gymnastic complex is intended for public use outdoors.

Gymnastic equipment is stablished by concreting the steel foundation in planned equipment location. Equipment is suitable for use after two days of concreting when the foundation is totally solid. During assembly no children are allowed in the area.