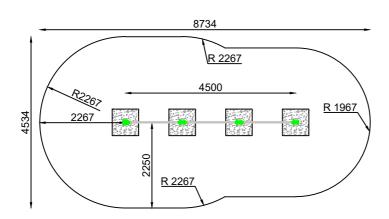

## Jūrmalas Mežaparki Ltd.

1 Garkalnes street, Jurmala +371 6773 2317, www.jmp.lv

Minimum required safety zone - 33.21 m<sup>2</sup>

Length: 4 500 mm Width: 0 160 mm Height: 2 700 mm Safety Area Length: 8 734 mm Safety Area Width: 4 534 mm Safety Area: 33.21 m<sup>2</sup>

3 users

Critical height of fall H = 2.35 m

Required user height from 1.40 m

Metal gymnastic complex is intended for public use outdoors.

Gymnastic equipment is stablished by concreting the steel foundation in planned equipment location. Equipment is suitable for use after two days of concreting when the foundation is totally solid. During assembly no children are allowed in the area.