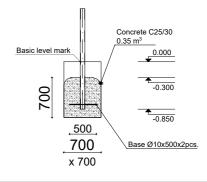

3 users

Critical height of fall H = 2.35 m

Required user height from 1.40 m

Metal gymnastic complex is intended for public use outdoors.

Gymnastic equipment is stablished by concreting the steel foundation in planned equipment location. Equipment is suitable for use after two days of concreting when the foundation is totally solid. During assembly no children are allowed in the area.