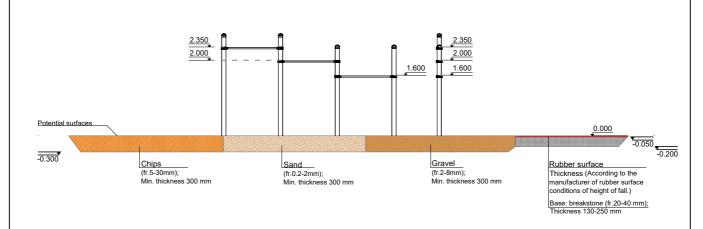

3 users

Critical height of fall H = 2.35 m

Required user height from 1.40 m

Metal gymnastic complex is intended for public use outdoors.

Gymnastic equipment is stablished by concreting the steel foundation in planned equipment location. Equipment is suitable for use after two days of concreting when the foundation is totally solid. During assembly no children are allowed in the area.

Equipment safety checks must be performed once a week in high vandalism risk areas.

Maintenance is required once in every 3 months, depending on usage

Surface type and its thickness must comply with EN 1177 standard requirements taking into account the fall height of the equipment.