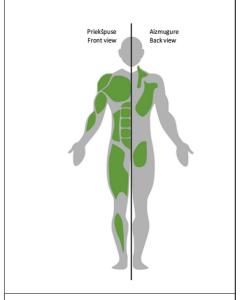

3 users

Critical height of fall H = 2.35 m

Required user height from 1.40 m

Metal gymnastic complex is intended for public use outdoors.

Gymnastic equipment is stablished by concreting the steel foundation in planned equipment location. Equipment is suitable for use after two days of concreting when the foundation is totally solid. During assembly no children are allowed in the area.