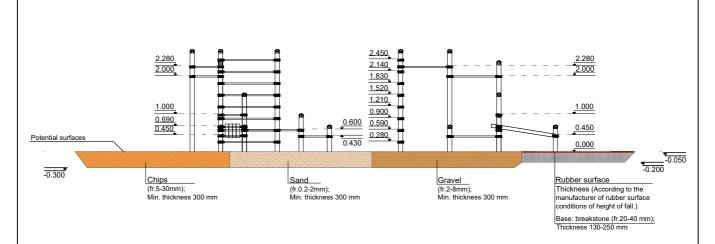

Equipment safety checks must be performed once a week in high vandalism risk areas.

Maintenance is required once in every 3 months, depending on usage

Surface type and its thickness must comply with EN 1177 standard requirements taking into account the fall height of the equipment.