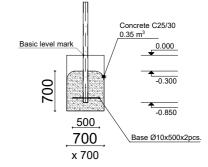

Front view Back view

1 Garkalnes street, Jurmala +371 6773 2317, www.jmp.lv

Gymnastic equipment is stablished by concreting the steel foundation in planned equipment location. Equipment is suitable for use after two days of concreting when the foundation is totally solid. During assembly no children are allowed in the area.