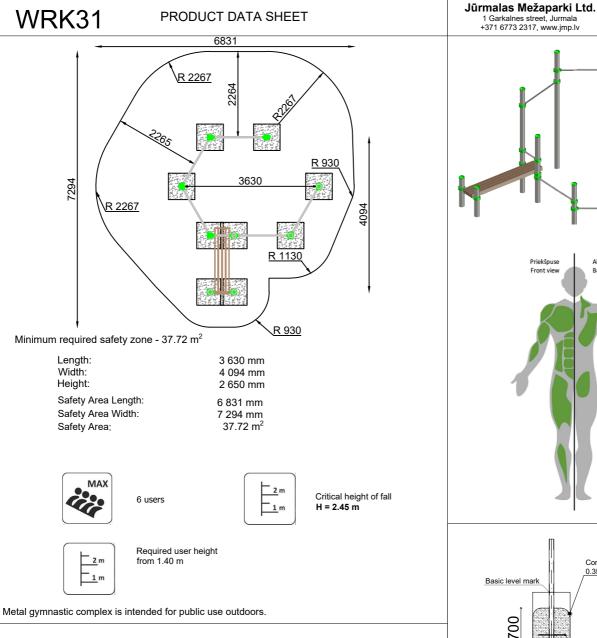

Front view Back view

1 Garkalnes street, Jurmala +371 6773 2317, www.jmp.lv

Gymnastic equipment is stablished by concreting the steel foundation in planned equipment location. Equipment is suitable for use after two days of concreting when the foundation is totally solid. During assembly no children are allowed in the area.