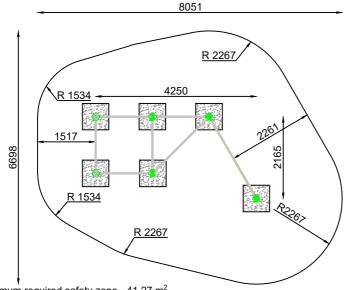

## Jūrmalas Mežaparki Ltd. 1 Garkalnes street, Jurmala

1 Garkalnes street, Jurmala +371 6773 2317, www.jmp.lv

Minimum required safety zone - 41.27 m<sup>2</sup>

 Length:
 4 250 mm

 Width:
 2 165 mm

 Height:
 2 700 mm

 Safety Area Length:
 8 051 mm

 Safety Area Width:
 6 698 mm

 Safety Area:
 41.27 m²

8 users

Critical height of fall **H = 2.35 m** 

Required user height from 1.40 m

Metal gymnastic complex is intended for public use outdoors.