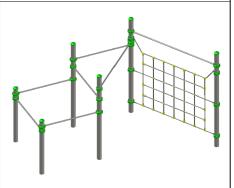

## Jūrmalas Mežaparki Ltd. 1 Garkalnes street, Jurmala

1 Garkalnes street, Jurmala +371 6773 2317, www.jmp.lv

Minimum required safety zone - 41.27 m<sup>2</sup>

 Length:
 4 250 mm

 Width:
 2 165 mm

 Height:
 2 700 mm

 Safety Area Length:
 8 051 mm

 Safety Area Width:
 6 698 mm

 Safety Area:
 41.27 m²

8 users

Critical height of fall **H = 2.35 m** 

Required user height from 1.40 m

Metal gymnastic complex is intended for public use outdoors.