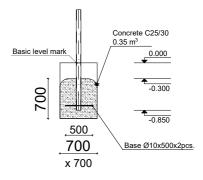

Gymnastic equipment is stablished by concreting the steel foundation in planned equipment location. Equipment is suitable for use after two days of concreting when the foundation is totally solid. During assembly no children are allowed in the area.