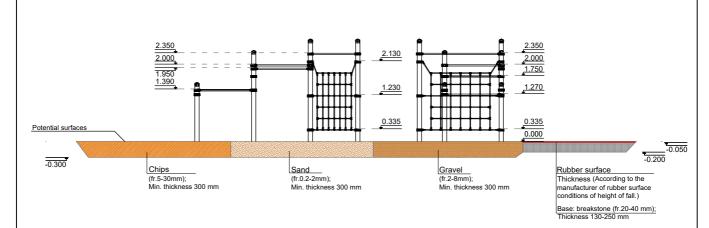

 Safety Area Length:
 8 051 mm

 Safety Area Width:
 6 698 mm

 Safety Area:
 41.27 m²

8 users

Critical height of fall **H = 2.35 m** 

Required user height from 1.40 m

Metal gymnastic complex is intended for public use outdoors.

Equipment safety checks must be performed once a week in high vandalism risk areas.

Maintenance is required once in every 3 months, depending on usage

Surface type and its thickness must comply with EN 1177 standard requirements taking into account the fall height of the equipment.