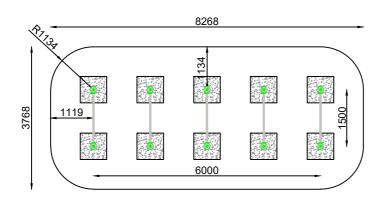

## **Jūrmalas Mežaparki Ltd.** 1 Garkalnes street, Jurmala +371 6773 2317, www.jmp.lv

Minimum required safety zone - 30.00 m<sup>2</sup>

 Length:
 6 000 mm

 Width:
 1 500 mm

 Height:
 1 000 mm

 Safety Area Length:
 8 268 mm

 Safety Area Width:
 3 768 mm

 Safety Area:
 30.00 m²

5 users

Critical height of fall **H = 0.55 m** 

Required user height from 1.40 m

Metal gymnastic complex is intended for public use outdoors.

Gymnastic equipment is stablished by concreting the steel foundation in planned equipment location. Equipment is suitable for use after two days of concreting when the foundation is totally solid. During assembly no children are allowed in the area.