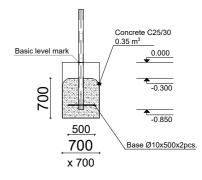

 Safety Area Width:
 3 768 mm

 Safety Area:
 30.00 m²

5 users

Critical height of fall **H = 0.55 m** 

Required user height from 1.40 m

Metal gymnastic complex is intended for public use outdoors.

Gymnastic equipment is stablished by concreting the steel foundation in planned equipment location. Equipment is suitable for use after two days of concreting when the foundation is totally solid. During assembly no children are allowed in the area.