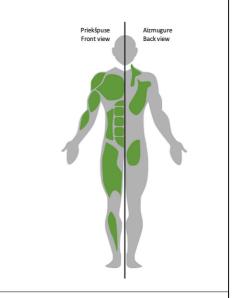

 Safety Area Width:
 3 768 mm

 Safety Area:
 30.00 m²

5 users

Critical height of fall **H = 0.55 m** 

Required user height from 1.40 m

Metal gymnastic complex is intended for public use outdoors.

Gymnastic equipment is stablished by concreting the steel foundation in planned equipment location. Equipment is suitable for use after two days of concreting when the foundation is totally solid. During assembly no children are allowed in the area.