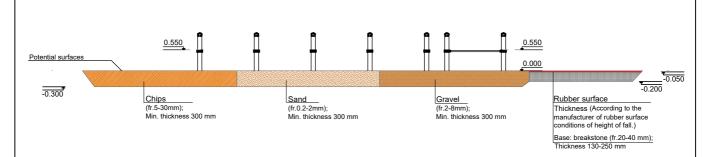

Equipment safety checks must be performed once a week in high vandalism risk areas. Maintenance is required once in every 3 months, depending on usage.

Surface type and its thickness must comply with EN 1177 standard requirements taking into account the fall height of the equipment.