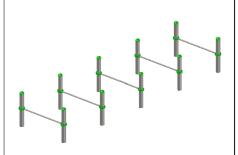

 Safety Area Width:
 3 768 mm

 Safety Area:
 30.00 m²

5 users

Critical height of fall **H = 0.55 m** 

Required user height from 1.40 m

Metal gymnastic complex is intended for public use outdoors.

Gymnastic equipment is stablished by concreting the steel foundation in planned equipment location. Equipment is suitable for use after two days of concreting when the foundation is totally solid. During assembly no children are allowed in the area.