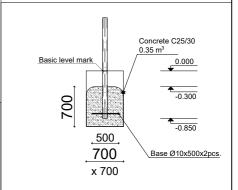

Priekšpuse Front view Back view

Jūrmalas Mežaparki Ltd.

1 Garkalnes street, Jurmala +371 6773 2317, www.jmp.lv

Metal gymnastic complex is intended for public use outdoors.

Gymnastic equipment is stablished by concreting the steel foundation in planned equipment location. Equipment is suitable for use after two days of concreting when the foundation is totally solid. During assembly no children are allowed in the area.