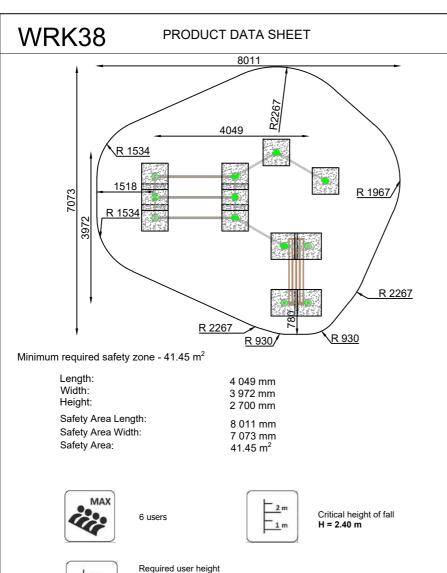

Equipment safety checks must be performed once a week in high vandalism risk areas.

Maintenance is required once in every 3 months, depending on usage.

from 1.40 m

Surface type and its thickness must comply with EN 1177 standard requirements taking into account the fall height of the equipment.