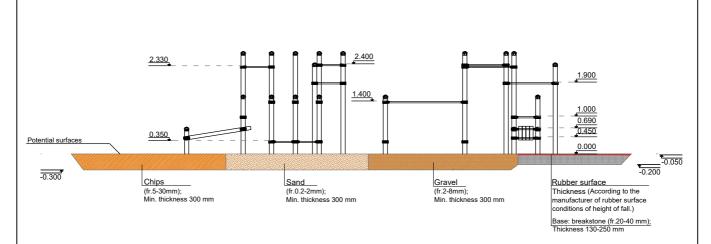

Equipment safety checks must be performed once a week in high vandalism risk areas.

Maintenance is required once in every 3 months, depending on usage.

from 1.40 m

Surface type and its thickness must comply with EN 1177 standard requirements taking into account the fall height of the equipment.