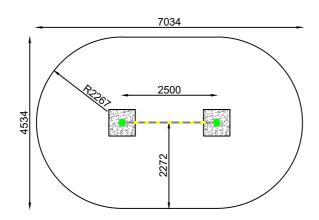

## Jūrmalas Mežaparki Ltd.

1 Garkalnes street, Jurmala +371 6773 2317, www.jmp.lv

Minimum required safety zone - 27.48 m<sup>2</sup>

2 500 mm Length: 0 149 mm Width: Height: 2 700 mm Safety Area Length: 7 034 mm Safety Area Width: 4 534 mm Safety Area: 27.48 m<sup>2</sup>