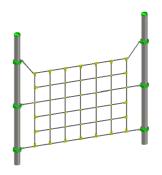

2 users

Critical height of fall H = 2.00 m

Required user height from 1.40 m

Metal gymnastic complex is intended for public use outdoors.

Gymnastic equipment is stablished by concreting the steel foundation in planned equipment location. Equipment is suitable for use after two days of concreting when the foundation is totally solid. During assembly no children are allowed in the area.