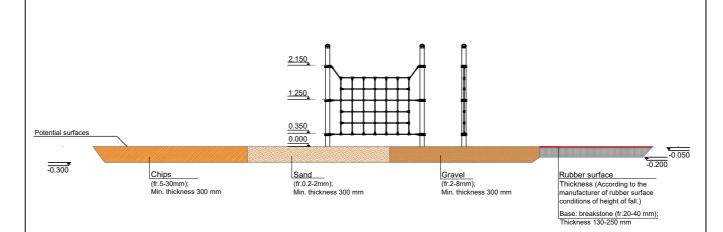

Equipment safety checks must be performed once a week in high vandalism risk areas. Maintenance is required once in every 3 months, depending on usage.

Surface type and its thickness must comply with EN 1177 standard requirements taking into account the fall height of the equipment.