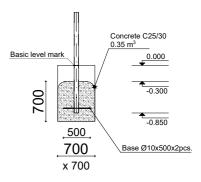

2 users

Critical height of fall H = 2.00 m

Required user height from 1.40 m

Metal gymnastic complex is intended for public use outdoors.

Gymnastic equipment is stablished by concreting the steel foundation in planned equipment location. Equipment is suitable for use after two days of concreting when the foundation is totally solid. During assembly no children are allowed in the area.