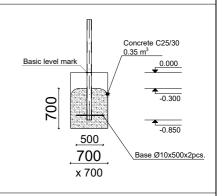

 Safety Area Length:
 3 768 mm

 Safety Area Width:
 3 263 mm

 Safety Area:
 9.10 m²

Priekšpuse Front view

3 users

Critical height of fall **H = 0.80 m** 

Required user height from 1.40 m

Gymnastic equipment is stablished by concreting the steel foundation in planned equipment location. Equipment is suitable for use after two days of concreting when the foundation is totally solid. During assembly no children are allowed in the area.