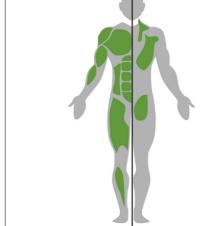

 Safety Area Length:
 3 768 mm

 Safety Area Width:
 3 263 mm

 Safety Area:
 9.10 m²

Priekšpuse Front view

3 users

Critical height of fall **H = 0.80 m** 

Required user height from 1.40 m

Gymnastic equipment is stablished by concreting the steel foundation in planned equipment location. Equipment is suitable for use after two days of concreting when the foundation is totally solid. During assembly no children are allowed in the area.