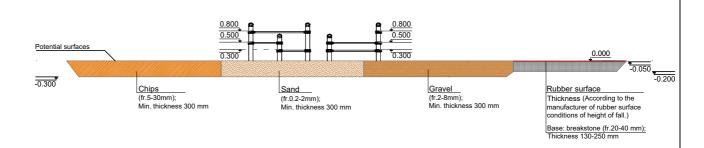

Equipment safety checks must be performed once a week in high vandalism risk areas.

Maintenance is required once in every 3 months, depending on usage

Surface type and its thickness must comply with EN 1177 standard requirements taking into account the fall height of the equipment.