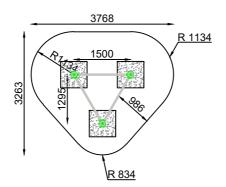

## Jūrmalas Mežaparki Ltd. 1 Garkalnes street, Jurmala

1 Garkalnes street, Jurmala +371 6773 2317, www.jmp.lv

Minimum required safety zone - 9.10 m<sup>2</sup>

 Length:
 1 500 mm

 Width:
 1 295 mm

 Height:
 1 000 mm

 Safety Area Length:
 3 768 mm

 Safety Area Width:
 3 263 mm

 Safety Area:
 9.10 m²

Priekšpuse Front view

3 users

Critical height of fall **H = 0.80 m** 

Required user height from 1.40 m

Gymnastic equipment is stablished by concreting the steel foundation in planned equipment location. Equipment is suitable for use after two days of concreting when the foundation is totally solid. During assembly no children are allowed in the area.