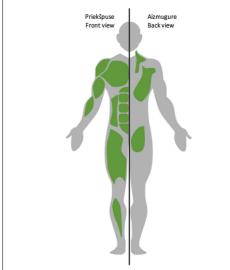

 Safety Area Width:
 2 268 mm

 Safety Area:
 11.85 m²

3 users

Critical height of fall H = 0.80 m

Required user height from 1.40 m

Metal gymnastic complex is intended for public use outdoors.

Gymnastic equipment is stablished by concreting the steel foundation in planned equipment location. Equipment is suitable for use after two days of concreting when the foundation is totally solid. During assembly no children are allowed in the area.