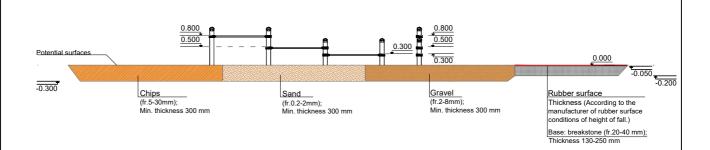

Equipment safety checks must be performed once a week in high vandalism risk areas.

Maintenance is required once in every 3 months, depending on usage

Surface type and its thickness must comply with EN 1177 standard requirements taking into account the fall height of the equipment.