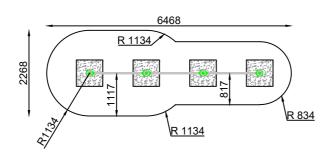

## Jūrmalas Mežaparki Ltd. 1 Garkalnes street, Jurmala +371 6773 2317, www.jmp.lv

Minimum required safety zone - 11.85 m<sup>2</sup>

 Length:
 4 500 mm

 Width:
 0 160 mm

 Height:
 1 000 mm

 Safety Area Length:
 6 468 mm

 Safety Area Width:
 2 268 mm

 Safety Area:
 11.85 m²

3 users

Critical height of fall H = 0.80 m

Required user height from 1.40 m

Metal gymnastic complex is intended for public use outdoors.

Gymnastic equipment is stablished by concreting the steel foundation in planned equipment location. Equipment is suitable for use after two days of concreting when the foundation is totally solid. During assembly no children are allowed in the area.