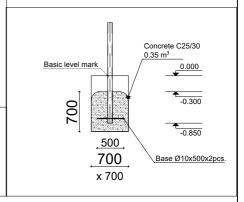

 Safety Area Width:
 2 268 mm

 Safety Area:
 11.85 m²

3 users

Critical height of fall H = 0.80 m

Required user height from 1.40 m

Metal gymnastic complex is intended for public use outdoors.

Gymnastic equipment is stablished by concreting the steel foundation in planned equipment location. Equipment is suitable for use after two days of concreting when the foundation is totally solid. During assembly no children are allowed in the area.