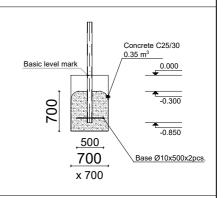

## Jūrmalas Mežaparki Ltd.

1 Garkalnes street, Jurmala +371 6773 2317, www.jmp.lv

Minimum required safety zone - 18.90 m<sup>2</sup>

2 500 mm Length: Width: 0 700 mm Height: 1 550 mm Safety Area Length: 5 560 mm Safety Area Width: 3 760 mm 18.90 m<sup>2</sup> Safety Area:

1 users

Critical height of fall H = 1.20 m

Required user height from 1.40 m

Metal gymnastic complex is intended for public use outdoors.

Gymnastic equipment is stablished by concreting the steel foundation in planned equipment location. Equipment is suitable for use after two days of concreting when the foundation is totally solid. During assembly no children are allowed in the area.