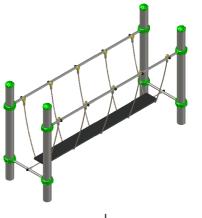

## Jūrmalas Mežaparki Ltd.

1 Garkalnes street, Jurmala +371 6773 2317, www.jmp.lv

Minimum required safety zone - 18.90 m<sup>2</sup>

2 500 mm Length: Width: 0 700 mm Height: 1 550 mm Safety Area Length: 5 560 mm Safety Area Width: 3 760 mm 18.90 m<sup>2</sup> Safety Area:

1 users

Critical height of fall H = 1.20 m

Required user height from 1.40 m

Metal gymnastic complex is intended for public use outdoors.

Gymnastic equipment is stablished by concreting the steel foundation in planned equipment location. Equipment is suitable for use after two days of concreting when the foundation is totally solid. During assembly no children are allowed in the area.