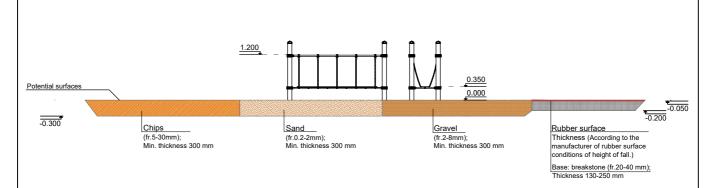

Equipment safety checks must be performed once a week in high vandalism risk areas.

Maintenance is required once in every 3 months, depending on usage.

Surface type and its thickness must comply with EN 1177 standard requirements taking into account the fall height of the equipment.