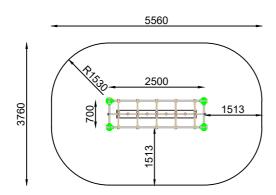

## Jūrmalas Mežaparki Ltd.

1 Garkalnes street, Jurmala +371 6773 2317, www.jmp.lv

Minimum required safety zone - 18.90 m<sup>2</sup>

2 500 mm Length: Width: 0 700 mm Height: 1 550 mm Safety Area Length: 5 560 mm Safety Area Width: 3 760 mm 18.90 m<sup>2</sup> Safety Area: