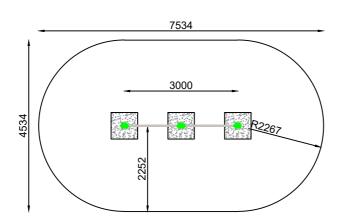

## Jūrmalas Mežaparki Ltd.

1 Garkalnes street, Jurmala +371 6773 2317, www.jmp.lv

Minimum required safety zone - 29.75 m<sup>2</sup>

Length: Width: 3 000 mm 0 160 mm Height: 2 700 mm Safety Area Length: Safety Area Width: 7 534 mm 4 534 mm Safety Area: 29.75 m<sup>2</sup>