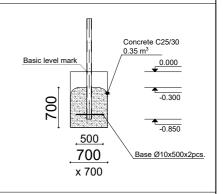

2 users

Critical height of fall H = 2.45 m

Required user height from 1.40 m

Metal gymnastic complex is intended for public use outdoors.

 $\label{thm:concreting} Gymnastic\ equipment\ is\ stablished\ by\ concreting\ the\ steel\ foundation\ in\ planned\ equipment\ location.$ Equipment is suitable for use after two days of concreting when the foundation is totally solid. During assembly no children are allowed in the area.