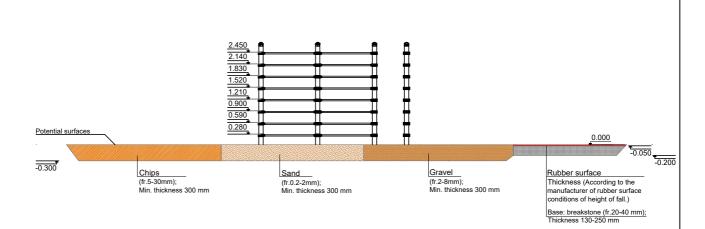

Equipment safety checks must be performed once a week in high vandalism risk areas.

Maintenance is required once in every 3 months, depending on usage

Surface type and its thickness must comply with EN 1177 standard requirements taking into account the fall height of the equipment.