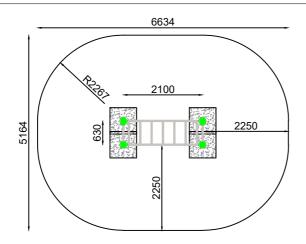

## Jūrmalas Mežaparki Ltd. 1 Garkalnes street, Jurmala +371 6773 2317, www.jmp.lv

Minimum required safety zone 29.85- m<sup>2</sup>

 Length:
 2 100 mm

 Width:
 0 630 mm

 Height:
 2 700 mm

 Safety Area Length:
 6 634 mm

 Safety Area Width:
 5 164 mm

 Safety Area:
 29.85 m²

1 users

Critical height of fall H = 2.45 m

Required user height from 1.40 m

Metal gymnastic complex is intended for public use outdoors.

Gymnastic equipment is stablished by concreting the steel foundation in planned equipment location. Equipment is suitable for use after two days of concreting when the foundation is totally solid. During assembly no children are allowed in the area.