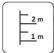

 Safety Area Width:
 5 164 mm

 Safety Area:
 29.85 m²

1 users

Critical height of fall H = 2.45 m

Required user height from 1.40 m

Metal gymnastic complex is intended for public use outdoors.

Gymnastic equipment is stablished by concreting the steel foundation in planned equipment location. Equipment is suitable for use after two days of concreting when the foundation is totally solid. During assembly no children are allowed in the area.