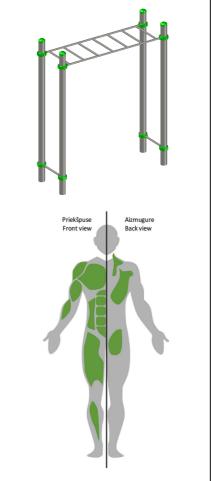

 Safety Area Width:
 5 164 mm

 Safety Area:
 29.85 m²

1 users

Critical height of fall H = 2.45 m

Required user height from 1.40 m

Metal gymnastic complex is intended for public use outdoors.

Gymnastic equipment is stablished by concreting the steel foundation in planned equipment location. Equipment is suitable for use after two days of concreting when the foundation is totally solid. During assembly no children are allowed in the area.