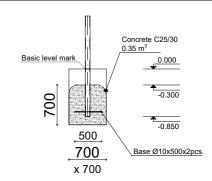

 Safety Area Width:
 5 164 mm

 Safety Area:
 29.85 m²

1 users

Critical height of fall H = 2.45 m

Required user height from 1.40 m

Metal gymnastic complex is intended for public use outdoors.

Gymnastic equipment is stablished by concreting the steel foundation in planned equipment location. Equipment is suitable for use after two days of concreting when the foundation is totally solid. During assembly no children are allowed in the area.