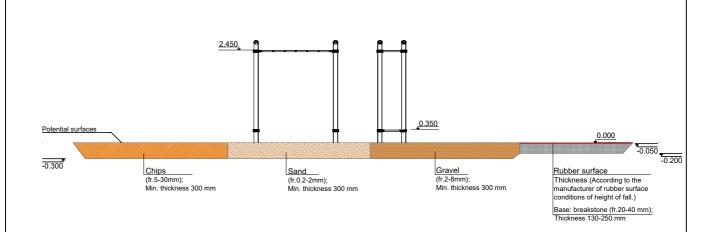

 Safety Area Width:
 5 164 mm

 Safety Area:
 29.85 m²

1 users

Critical height of fall H = 2.45 m

Required user height from 1.40 m

Metal gymnastic complex is intended for public use outdoors.

Gymnastic equipment is stablished by concreting the steel foundation in planned equipment location. Equipment is suitable for use after two days of concreting when the foundation is totally solid. During assembly no children are allowed in the area.

Equipment safety checks must be performed once a week in high vandalism risk areas.

Maintenance is required once in every 3 months, depending on usage

Surface type and its thickness must comply with EN 1177 standard requirements taking into account the fall height of the equipment.