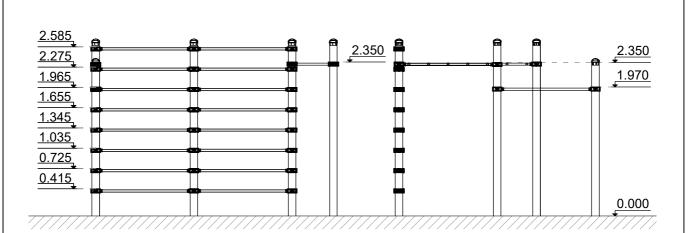

## WRK7 PRODUCT DATA SHEET 8150 5315 R 2340 R 2180 2160 3950 6620 4250 7270 3000 R 2180 R 1930 Minimum required safety zone - 50.48 m<sup>2</sup> Length: Width: Height: 3 630 mm 3 000 mm 2 700 mm Safety Area Length: Safety Area Width: 8 150 mm 7 270 mm Safety Area: 50.48 m<sup>2</sup> MAX Critical height of fall 5 users \_1 m H = 2.59 m