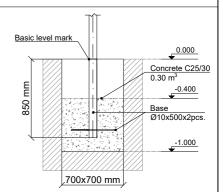

heiaht

2 m

Gymnastic equipment is stablished by concreting the steel foundation in planned equipment location. Equipment is suitable for use after two days of concreting when the foundation is totally solid. During assembly no children are allowed in the area.