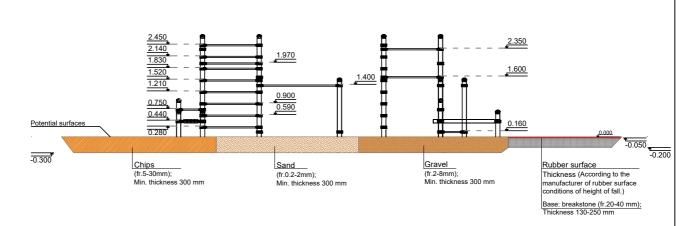

 Safety Area Width:
 6 113 mm

 Safety Area:
 37.11 m²

7 users

Critical height of fall H = 2.45 m

Required user height from 1.40 m

Metal gymnastic complex is intended for public use outdoors.

Gymnastic equipment is stablished by concreting the steel foundation in planned equipment location. Equipment is suitable for use after two days of concreting when the foundation is totally solid. During assembly no children are allowed in the area.

Equipment safety checks must be performed once a week in high vandalism risk areas.

Maintenance is required once in every 3 months, depending on usage

Surface type and its thickness must comply with EN 1177 standard requirements taking into account the fall height of the equipment.