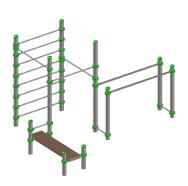

## Jūrmalas Mežaparki Ltd. 1 Garkalnes street, Jurmala +371 6773 2317, www.jmp.lv

Minimum required safety zone - 37.11 m<sup>2</sup>

 Length:
 4 245 mm

 Width:
 3 015 mm

 Height:
 2 700 mm

 Safety Area Length:
 7 421 mm

 Safety Area Width:
 6 113 mm

 Safety Area:
 37.11 m²

7 users

Critical height of fall H = 2.45 m

Required user height from 1.40 m

Metal gymnastic complex is intended for public use outdoors.

Gymnastic equipment is stablished by concreting the steel foundation in planned equipment location. Equipment is suitable for use after two days of concreting when the foundation is totally solid. During assembly no children are allowed in the area.