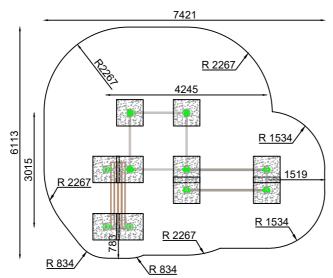

## Jūrmalas Mežaparki Ltd. 1 Garkalnes street, Jurmala +371 6773 2317, www.jmp.lv

Minimum required safety zone - 37.11 m<sup>2</sup>

 Length:
 4 245 mm

 Width:
 3 015 mm

 Height:
 2 700 mm

 Safety Area Length:
 7 421 mm

 Safety Area Width:
 6 113 mm

 Safety Area:
 37.11 m²

7 users

Critical height of fall H = 2.45 m

Required user height from 1.40 m

Metal gymnastic complex is intended for public use outdoors.

Gymnastic equipment is stablished by concreting the steel foundation in planned equipment location. Equipment is suitable for use after two days of concreting when the foundation is totally solid. During assembly no children are allowed in the area.