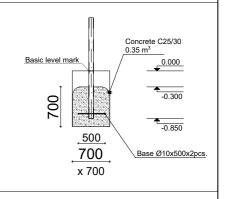

 Safety Area Width:
 6 113 mm

 Safety Area:
 37.11 m²

7 users

Critical height of fall H = 2.45 m

Required user height from 1.40 m

Metal gymnastic complex is intended for public use outdoors.

Gymnastic equipment is stablished by concreting the steel foundation in planned equipment location. Equipment is suitable for use after two days of concreting when the foundation is totally solid. During assembly no children are allowed in the area.